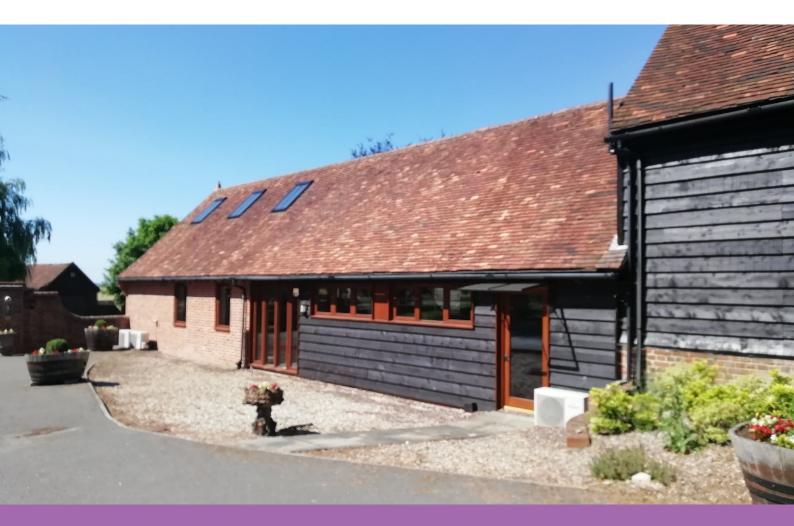

The Carpenters Barn offers Grade A Office space providing an impressive working environment with exposed oak beams and vaulted ceiling. The self-contained office is open plan with a first floor meeting room and benefits from comfort cooling, perimeter trunking, full carpeting, cat 5 cabling, fitted kitchen, disabled WC and shower room. Outside there is a lawned courtyard and ample parking.

# The Carpenters Barn, Bartletts Court, Littlewick Green, Maidenhead, SL6 3RX