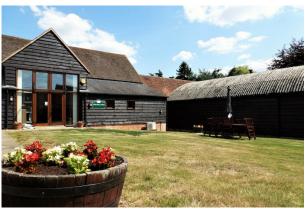

The Carpenters Barn offers Grade A Office space providing an impressive working environment with exposed oak beams and vaulted ceiling. The self-contained office is open plan with a first floor meeting room and benefits from comfort cooling, perimeter trunking, full carpeting, cat 5 cabling, fitted kitchen, disabled WC and shower room. Outside there is a lawned courtyard and ample parking.

# The Carpenters Barn, Bartletts Court, Littlewick Green, Maidenhead, SL6 3RX