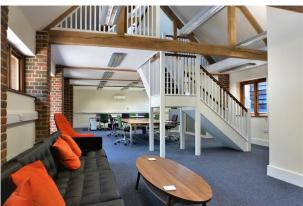

The Carpenters Barn offers Grade A Office space providing an impressive working environment with exposed oak beams and vaulted ceiling. The self-contained office is open plan with a first floor meeting room and benefits from comfort cooling, perimeter trunking, full carpeting, cat 5 cabling, fitted kitchen, disabled WC and shower room. Outside there is a lawned courtyard and ample parking.