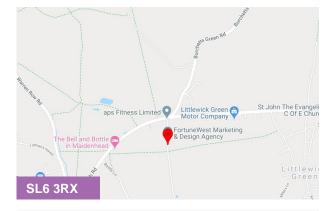

#### Location

Bartletts Court is located along the A4 to the West of Maidenhead, a short drive to the A404M and Junction 8/9 of the M4 with access to the M25, Heathrow Airport and London. Both Maidenhead & Twyford rail stations which will be Crossrail Stations are less than 10 minutes' drive.

# The Carpenters Barn, Bartletts Court, Littlewick Green, Maidenhead, SL6 3RX