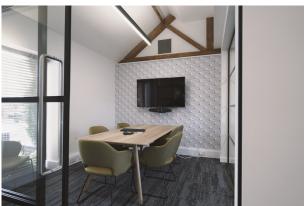

#### Description

Configured to provide flexible, open plan office space, Riverside Barns are finished to an exceptionally high standard and provide premium quality offices in a riverside setting. Benefits include air conditioning, high speed fibre connectivity, shower and kitchen facilities, secure on site parking, outside furniture and allocated bicycles.