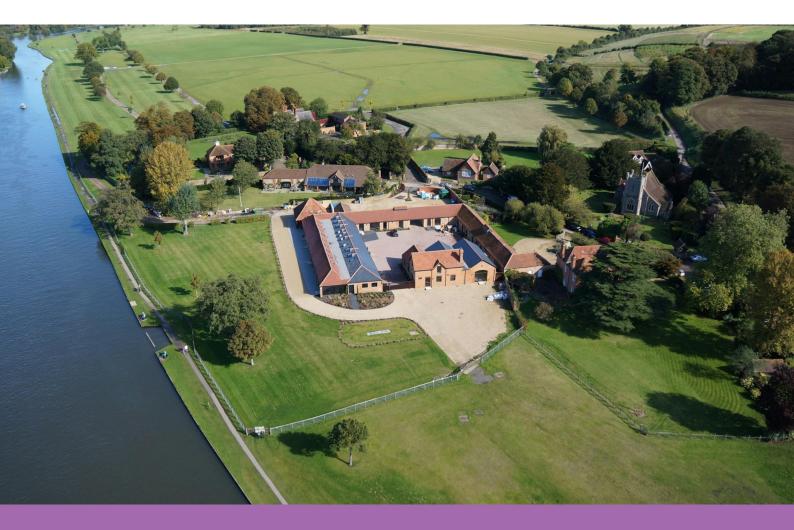

## The Oarsman, Riverside Barns, Remenham Lane, Henley-On-Thames, RG9 3DB

#### Location

In an idyllic location, Riverside Barns occupy an elevated position overlooking the River Thames, just one mile from Henley town centre, with all its amenities and direct rail links to London Paddington. The A404 which services both the M4 at Junction 8/9 and the M40 at Junction 4 is approximately 5 miles from the property and provides excellent links with the wider motorway network and Heathrow Airport.