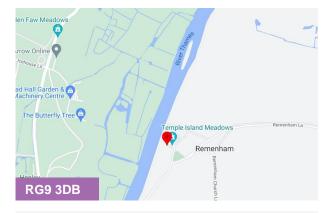

# The Oarsman, Riverside **Barns**

Remenham Lane, Henley-On-Thames, RG9 3DB

Office

#### Location

In an idyllic location, Riverside Barns occupy an elevated position overlooking the River Thames, just one mile from Henley town centre, with all its amenities and direct rail links to London Paddington. The A404 which services both the M4 at Junction 8/9 and the M40 at Junction 4 is approximately 5 miles from the property and provides excellent links with the wider motorway network and Heathrow Airport.