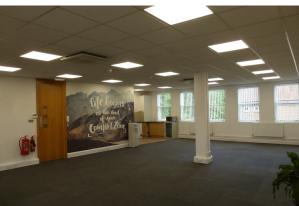

#### **Description**

The first-floor office is open plan with the benefit of 2 offices/meeting rooms and a kitchen area. This property is accessed from a shared front door with stairs up to the 1st floor. There are 3 car spaces to the rear of the building.