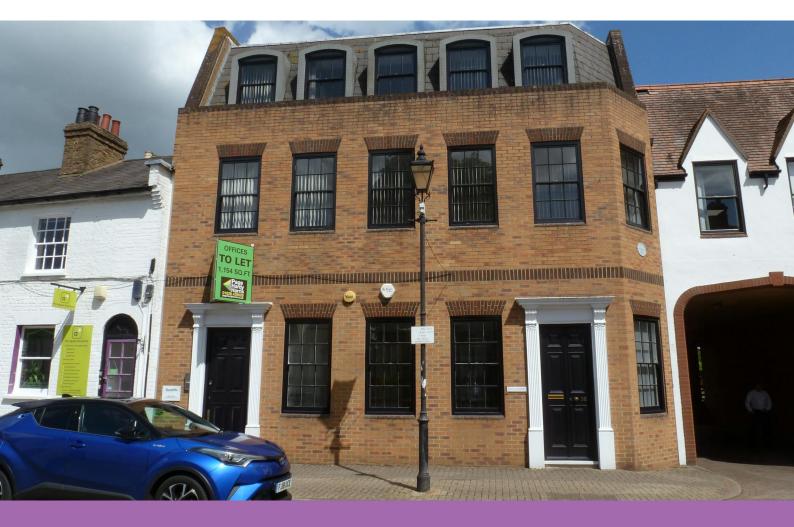

## First Floor, 96 High Street, Burnham, SL17JT

#### **Description**

The first-floor office is open plan with the benefit of 2 offices/meeting rooms and a kitchen area. This property is accessed from a shared front door with stairs up to the 1st floor. There are 3 car spaces to the rear of the building.

#### Location

The office is situated in the High Street, close to local amenities including Costa Coffee and Tesco Express and car parking. Burnham is located between Maidenhead and Slough, on the A4, which provides access onto the M4. Heathrow airport is approximately an 8 miles drive. Burnham Rail Station (Crossrail) is approximately 15 minutes' walk.