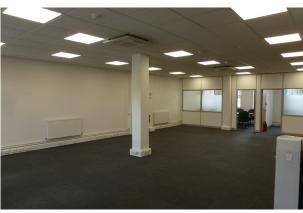

#### **Description**

The first-floor office is open plan with the benefit of 2 offices/meeting rooms and a kitchen area. This property is accessed from a shared front door with stairs up to the 1st floor. There are 3 car spaces to the rear of the building.