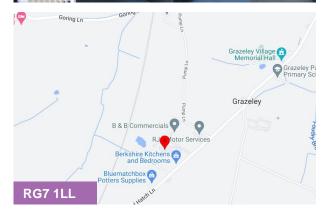

#### Location

The property conveniently located 3 miles south of Reading Junction 11 on the M4. The nearby A33 also provides easy access southwards to the M3 at Hook or Basingstoke.