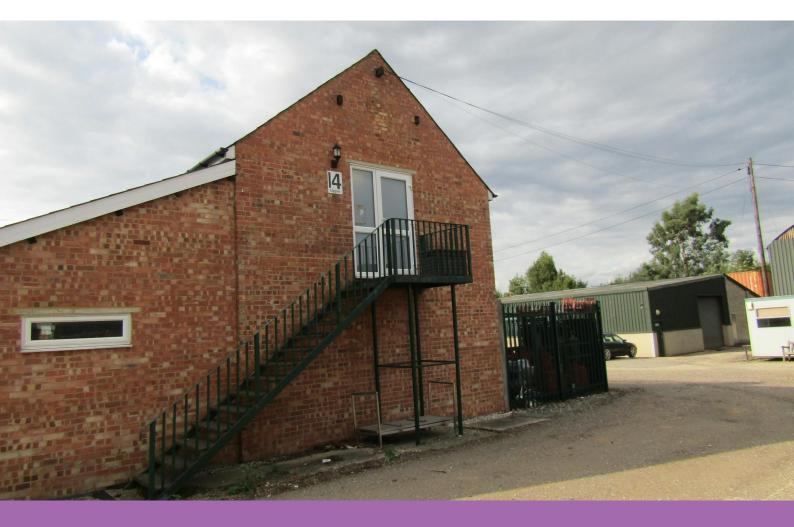

### 14 Thurley Farm Business Units, Pump Lane, Reading, RG7 1LL

#### Description

This self-contained office is accessed via an external staircase. The main, open plan office area leads through to a meeting room/partitioned office to the rear. There is a small kitchenette and WC.