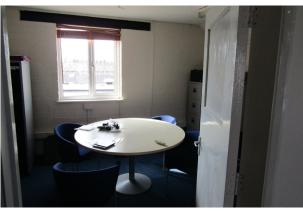

#### Description

This self-contained office is accessed via an external staircase. The main, open plan office area leads through to a meeting room/partitioned office to the rear. There is a small kitchenette and WC.