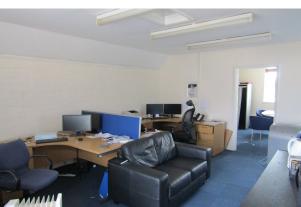

#### Description

This self-contained office is accessed via an external staircase. The main, open plan office area leads through to a meeting room/partitioned office to the rear. There is a small kitchenette and WC.