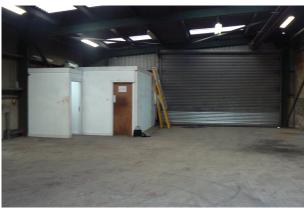

#### Accommodation

The accommodation comprises the following areas:

| Name                        | sq ft | sq m   |
|-----------------------------|-------|--------|
| Ground - Warehouse Space    | 1,967 | 182.74 |
| Ground - Storage/Facilities | 214   | 19.88  |
| Total                       | 2,181 | 202.62 |