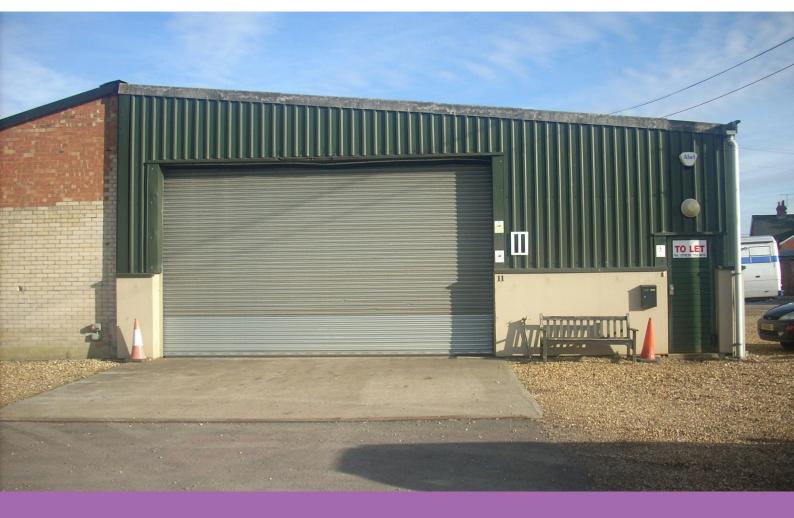

# 11 Thurley Farm Business Units

Pump Lane, Reading, RG7 1LL

Industrial

## TO LET

2,181 sq ft

(202.62 sq m)

- Roller Shutter Doors to Front and Rear of Unit
- Good Parking and Loading Areas
- Eves Height of 4m rising to 4,9m at Apex
- WC & Kitchen Facilities
- 3 Phase Electricity
- Electric Security Gates & CCTV on Site
- Easy Access to J11 of M4 & M3 at Hook

This rural Business Park offers a secure site with Security Gates and CCTV. The unit benefits from roller shutter doors to the front and rear of the warehouse offering easy loading access. There is 3 phase electricity, WC & Kitchen facilities.