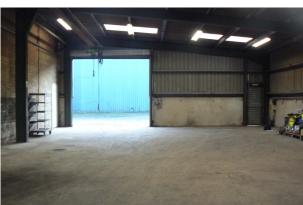

## TO LET

2,181 sq ft

(202.62 sq m)

- Roller Shutter Doors to Front and Rear of Unit
- Good Parking and Loading Areas
- Eves Height of 4m rising to 4,9m at Apex
- WC & Kitchen Facilities
- 3 Phase Electricity
- Electric Security Gates & CCTV on Site
- Easy Access to J11 of M4 & M3 at Hook

This rural Business Park offers a secure site with Security Gates and CCTV. The unit benefits from roller shutter doors to the front and rear of the warehouse offering easy loading access. There is 3 phase electricity, WC & Kitchen facilities.

#### Accommodation

The accommodation comprises the following areas:

| Name                        | sq ft | sq m   |
|-----------------------------|-------|--------|
| Ground - Warehouse Space    | 1,967 | 182.74 |
| Ground - Storage/Facilities | 214   | 19.88  |
| Total                       | 2,181 | 202.62 |