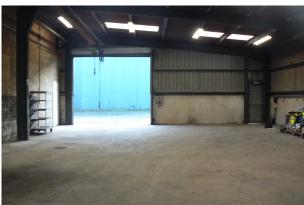

This rural Business Park offers a secure site with Security Gates and CCTV. The unit benefits from roller shutter doors to the front and rear of the warehouse offering easy loading access. There is 3 phase electricity, WC & Kitchen facilities.

#### Accommodation

The accommodation comprises the following areas:

| Name                        | sq ft | sq m   |  |
|-----------------------------|-------|--------|--|
| Ground - Warehouse Space    | 1,967 | 182.74 |  |
| Ground - Storage/Facilities | 214   | 19.88  |  |
| Total                       | 2,181 | 202.62 |  |