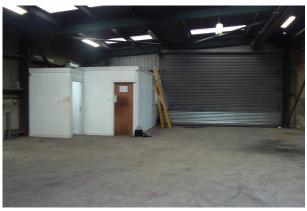

This rural Business Park offers a secure site with Security Gates and CCTV. The unit benefits from roller shutter doors to the front and rear of the warehouse offering easy loading access. There is 3 phase electricity, WC & Kitchen facilities.

#### Accommodation

The accommodation comprises the following areas:

| Name                        | sq ft | sq m   |  |
|-----------------------------|-------|--------|--|
| Ground - Warehouse Space    | 1,967 | 182.74 |  |
| Ground - Storage/Facilities | 214   | 19.88  |  |
| Total                       | 2,181 | 202.62 |  |