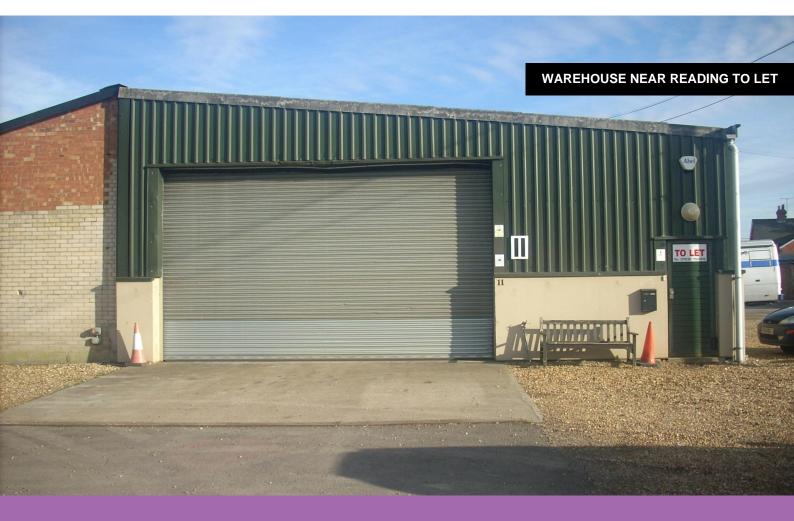

# Rural Industrial Unit To Let South of Reading

# 11 Thurley Farm Business Units

Pump Lane, Reading, RG7 1LL

# TO LET

2,181 sq ft

(202.62 sq m)

- Roller Shutter Doors to Front and Rear of Unit
- Good Parking and Loading Areas
- Eves Height of 4m rising to 4,9m at Apex
- WC & Kitchen Facilities
- 3 Phase Electricity
- Electric Security Gates & CCTV on Site
- Easy Access to J11 of M4 & M3 at Hook

This rural Business Park offers a secure site with Security Gates and CCTV. The unit benefits from roller shutter doors to the front and rear of the warehouse offering easy loading access. There is 3 phase electricity, WC & Kitchen facilities.