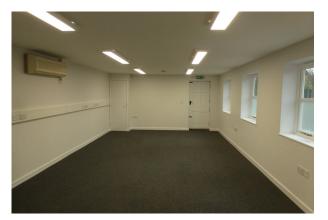

#### Description

The office is an open plan suite which is recently refurbished with new carpets and light decoration. It benefits from 5 allocated parking spaces, perimeter trunking, a kitchenette and WC.