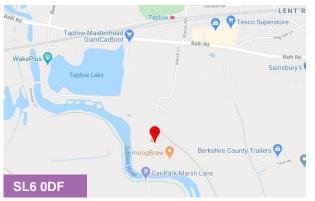

#### Location

Morlew Yard is located in Taplow, just on the edge of Maidenhead. This out of town open plan office with parking offers great access to Junction 7 of the M4 and a short drive to Taplow and Maidenhead Rail Stations. Also benefiting from easy access to Jubilee River being adject to Morlew yard for cycling and walks. The Bishop Centre and Sainsburys are also a short drive away.