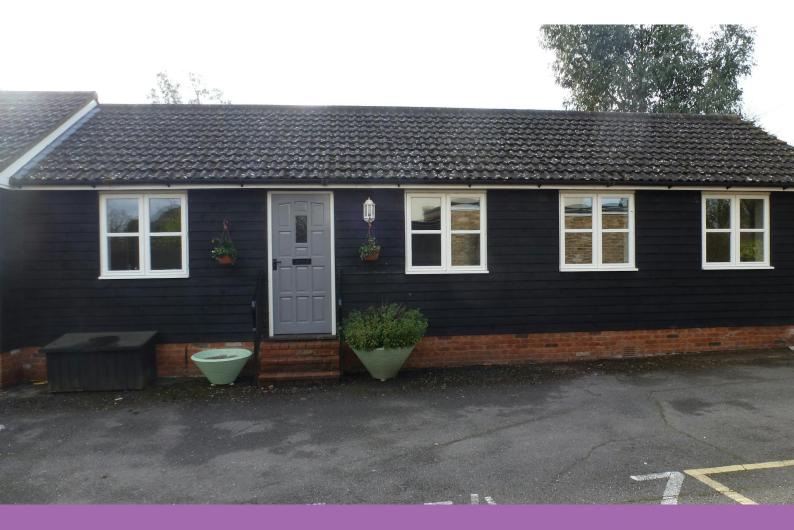

# **Unit 1 Morlew Yard**

Taplow, SL6 0DF

Office TO LET

**495 sq ft** (45.99 sq m)

- Recently refurbished
- 5 Parking Spaces
- Kitchenette and WC facilities
- 24/7 Access

#### Description

The office is an open plan suite which is recently refurbished with new carpets and light decoration. It benefits from 5 allocated parking spaces, perimeter trunking, a kitchenette and WC.