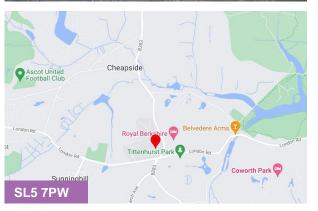

## **Silwood Business Centre**

Buckhurst Road, Ascot, SL5 7PW

Office TO LET

#### Location

Silwood Park is 1.8 miles from Ascot, fronting the A329 London Road with aesthetic views of the surrounding woodland. The M25 (Junction 13, Egham), M3 (Junction 3) and M4 (Junctions 8/9 or 10) are all within easy driving distance. Ascot and Sunningdale mainline stations (Reading – London Waterloo) are close by. There is a wealth of local shops and restaurants within walking distance, along with a frequent bus service to Ascot.