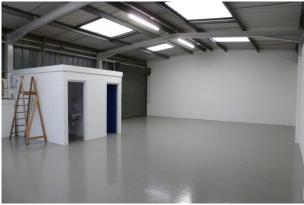

#### Description

Unit D Gladstone Estate is a self-contained semi-detached open-plan industrial unit. The unit benefits from a small loading bay to the front, a mannual roller shutter door, three allocated car parking spaces, three phase power, and two WCs. There is a solid concrete flooring and three LED strip lighting with the addition of roof lights.