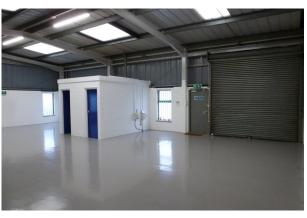

#### Description

Unit D Gladstone Estate is a self-contained semi-detached open-plan industrial unit. The unit benefits from a small loading bay to the front, a mannual roller shutter door, three allocated car parking spaces, three phase power, and two WCs. There is a solid concrete flooring and three LED strip lighting with the addition of roof lights.