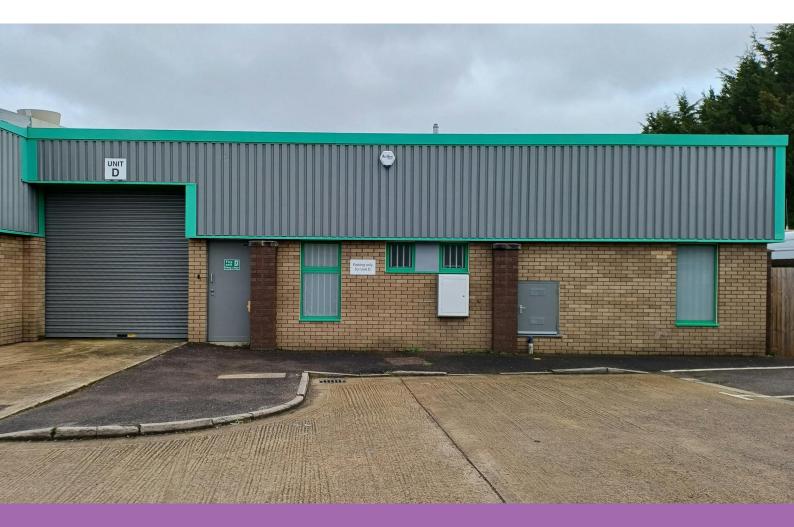

# Unit D

Gladstone Industrial Estate, Maidenhead, SL6 7XJ

Industrial

TO LET

#### Description

Unit D Gladstone Estate is a self-contained semi-detached open-plan industrial unit. The unit benefits from a small loading bay to the front, a mannual roller shutter door, three allocated car parking spaces, three phase power, and two WCs. There is a solid concrete flooring and three LED strip lighting with the addition of roof lights.