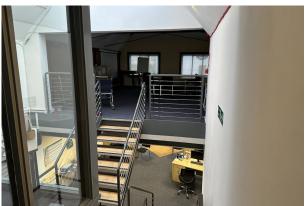

#### Description

124 High Street Maidenhead is a unique character freehold opportunity in a conservation area. The shop benefits from an open-plan modern area at the front, with a rear lower-ground floor office, and a functional basement. The first floor features an open plan space, a meeting room, a kitchen and WCs. In addition, there is a separate self-contained office with rear access via West Street. The property further benefits from private parking.

#### Accommodation

| Name                              | sq ft | sq m   |
|-----------------------------------|-------|--------|
| Ground                            | 1,323 | 122.91 |
| 1st                               | 630   | 58.53  |
| Basement                          | 207   | 19.23  |
| Unit - Rear Self Contained Office | 495   | 45.99  |
| Total                             | 2,655 | 246.66 |