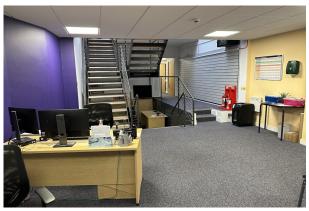

#### Description

124 High Street Maidenhead is a unique character freehold opportunity in a conservation area. The shop benefits from an open-plan modern area at the front, with a rear lower-ground floor office, and a functional basement. The first floor features an open plan space, a meeting room, a kitchen and WCs. In addition, there is a separate self-contained office with rear access via West Street. The property further benefits from private parking.

#### Accommodation

| Name                              | sq ft | sq m   |
|-----------------------------------|-------|--------|
| Ground                            | 1,323 | 122.91 |
| 1st                               | 630   | 58.53  |
| Basement                          | 207   | 19.23  |
| Unit - Rear Self Contained Office | 495   | 45.99  |
| Total                             | 2,655 | 246.66 |