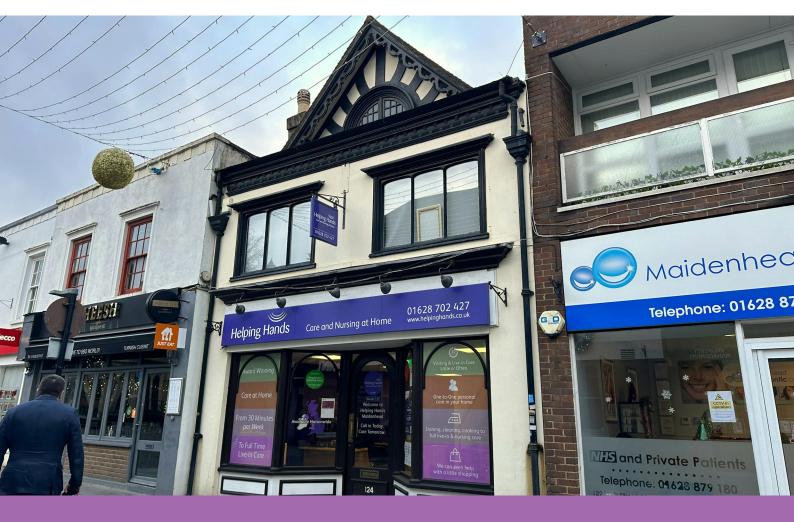

### **124 High Street**

Maidenhead, SL6 1PT

Investment, Retail

## **FOR SALE**

2,655 sq ft

(246.66 sq m)

- Character Self contained property
- Investment opportunity
- Rear car park
- High Street location
- Conservation Area

#### Description

124 High Street Maidenhead is a unique character freehold opportunity in a conservation area. The shop benefits from an open-plan modern area at the front, with a rear lower-ground floor office, and a functional basement. The first floor features an open plan space, a meeting room, a kitchen and WCs. In addition, there is a separate self-contained office with rear access via West Street. The property further benefits from private parking.