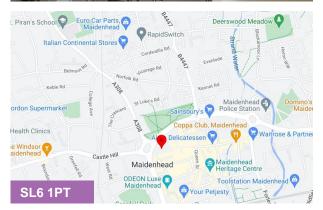

#### Location

This self contained property is located at the top end of Maidenhead High Street, close to the Nicholson's Shopping Centre and a few minutes walk from the town centre car parks and Maidenhead Rail Station (Crossrail). Maidenhead is well located for the national motorway network and Heathrow airport. J8/9 of the M4 motorway is approx. 1.5 miles from the town centre. Maidenhead Rail Station (Crossrail) has a direct line to London Paddington and Reading.