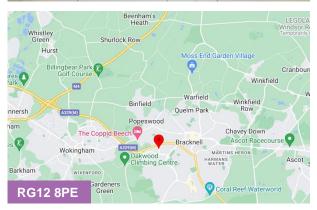

#### Location

329 Bracknell is situated just off the A329(M) which provides excellent access to Junction 10 of the M4 (Approx. 4 miles drive). Bracknell Town Centre is within walking distance which has an array of amenities including shops, restaurants, banks etc. The Mainline Station provides services to London Waterloo and Reading.