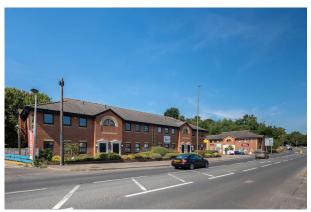

## Description

The property comprises a self-contained end of terrace office building which is well set back from the road. This first floor office suite offers open plan space, perimeter trunking and a WC. There is private parking adjacent to the building (2/3 spaces).

#### Location

Tanners Yard is a modern office development in a courtyard setting with direct access to the A30 London Road in Bagshot. The railway station is a short walk away and the office is just a couple of minutes by car from Junction 3 of the M3. The A322 dual carriageway provides a quick road link to Bracknell and the M4 beyond. A Waitrose Superstore is a short drive away and it is a 3 minute walk to the town centre. A BP/M&S convenience store is opposite the office complex.