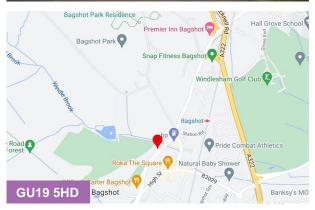

#### Location

Tanners Yard is a modern office development in a courtyard setting with direct access to the A30 London Road in Bagshot. The railway station is a short walk away and the office is just a couple of minutes by car from Junction 3 of the M3. The A322 dual carriageway provides a quick road link to Bracknell and the M4 beyond. A Waitrose Superstore is a short drive away and it is a 3 minute walk to the town centre. A BP/M&S convenience store is opposite the office complex.