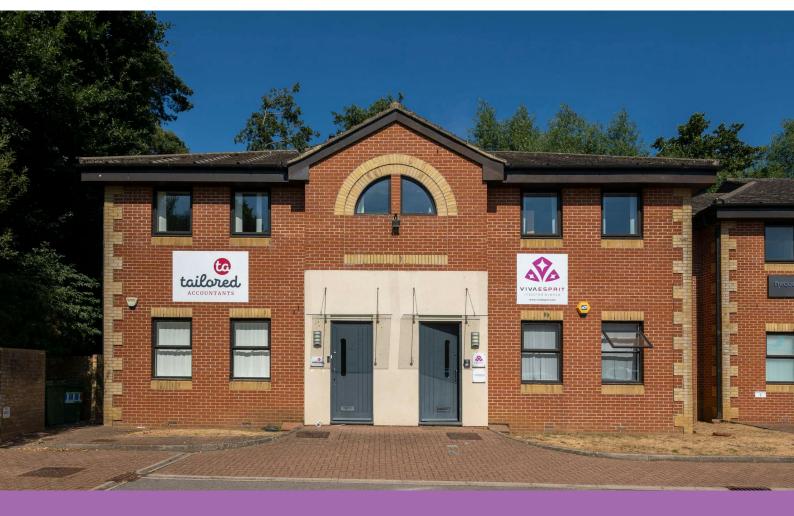

# First Floor Office in Bagshot

## **5** Tanners Yard

London Road, Bagshot, GU19 5HD

Office

TO LET

623 sq ft

(57.88 sq m)

- First floor, open plan office suite
- Generous Parking Ratio
- Perimeter trunking and LED lighting
- Short Walk to Rail Station & Town Centre
- Close to M3, M4 & M25

## Description

The property comprises a self-contained end of terrace office building which is well set back from the road. This first floor office suite offers open plan space, perimeter trunking and a WC. There is private parking adjacent to the building (2/3 spaces).