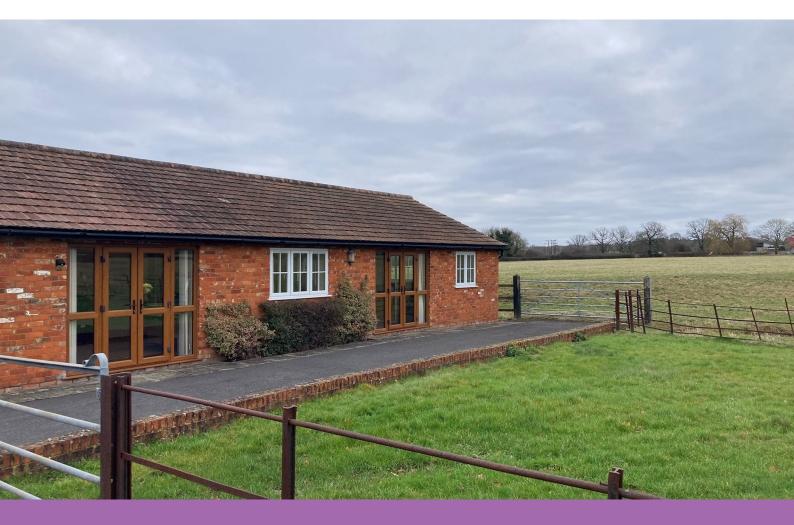

## **Meadow Gate**

Woods Farm, Easthampstead Road, Wokingham, RG40 3AE

Office

## Meadow Gate, Woods Farm, Easthampstead Road, Wokingham, RG40 3AE

This self contained office building comprises largely of open plan space, with 3 separate offices, large meeting room, comms room, WCs and kitchen area. The suite has two double door entrances and would accommodate a range of uses. There are 6 allocated parking spaces.