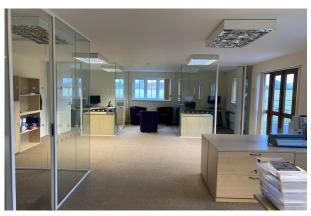

This self contained office building comprises largely of open plan space, with 3 separate offices, large meeting room, comms room, WCs and kitchen area. The suite has two double door entrances and would accommodate a range of uses. There are 6 allocated parking spaces.