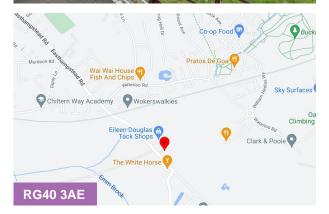

#### Location

Meadow Gate is situated on Woods Farm in Wokingham, just off Easthampstead Road. There is excellent access to the A329(M) and in turn Junction 10 of the M4 (approx. 5 miles). In addition, Junction 3 of the M3 is approx. a 7.5 mile drive.

Both Wokingham and Bracknell Town centres are just a short drive away providing great amenities including regular rail links to London Waterloo and Reading.