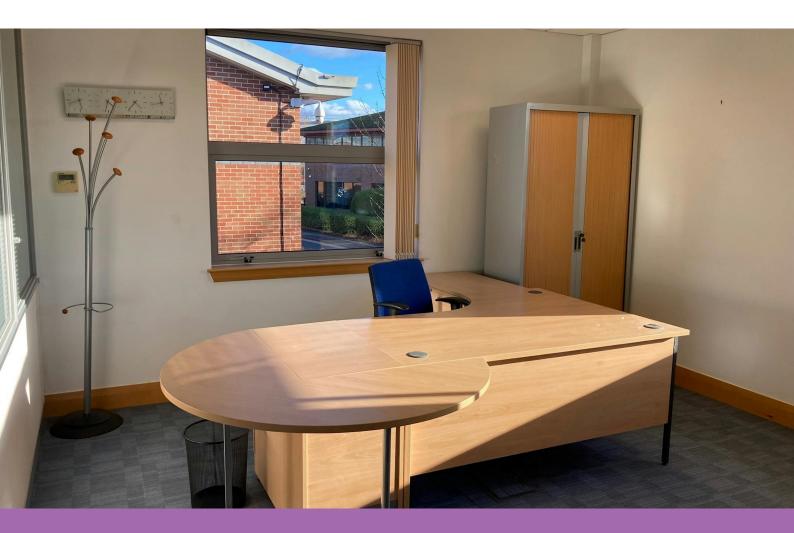

#### Description

The specification includes suspended ceilings with, air conditioning throughout which is independently controlled in each office, CAT 5 cabling, Kitchen and breakout area, full height glass partitioning providing a manager's room with two other offices and a meeting room. The First floor is allocated 5 parking spaces.