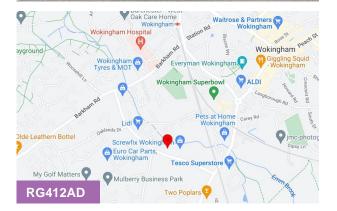

#### Location

Wokingham is located immediately to the south of J10 of the M4 motorway, and the A329(M). Bracknell is located 5 miles east and Reading 10 miles west. Wokingham Rail Station is just over half a mile away, offering direct trains to London Waterloo and Reading. The business park is a 5-minute walk to local amenities such as Tesco and Lidl with Wokingham town centre just a 15 minute walk away.