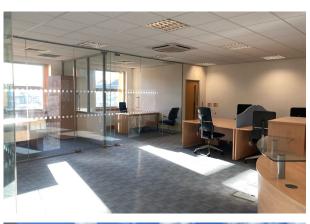

#### Description

The specification includes suspended ceilings with, air conditioning throughout which is independently controlled in each office, CAT 5 cabling, Kitchen and breakout area, full height glass partitioning providing a manager's room with two other offices and a meeting room. The First floor is allocated 5 parking spaces.