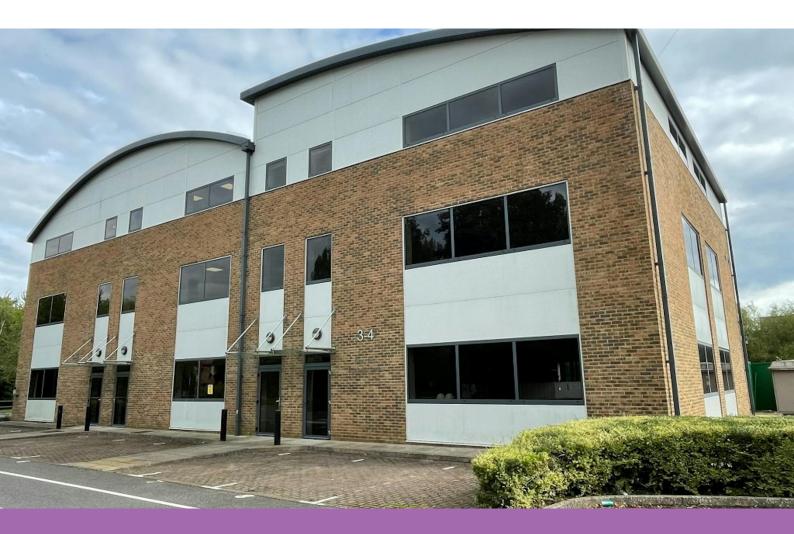

# The Courtyard

Glory Park, High Wycombe, HP10 0DG

Office

# TO LET

1,000 to 24,640 sq ft

(92.90 to 2,289.13 sq m)

- Refurbished Offices
- Immediate Occupation
- Great parking ratio
- New Flexible Leases
- Clean open plan floors
- Unique mezzanine areas
- Close to M40

#### Description

A waterside development of 11 self contained, 3 storey buildings, each unit has VRV4 air conditioning with a fresh air circulation system, raised floors, suspended ceilings with LED lighting, passenger lift, shower and WC facilities and parking at a ratio of 1 space per 250 sq.ft. The units can be taken separately or combined.