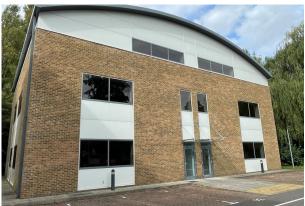

#### Description

A waterside development of 11 self contained, 3 storey buildings, each unit has VRV4 air conditioning with a fresh air circulation system, raised floors, suspended ceilings with LED lighting, passenger lift, shower and WC facilities and parking at a ratio of 1 space per 250 sq.ft. The units can be taken separately or combined.