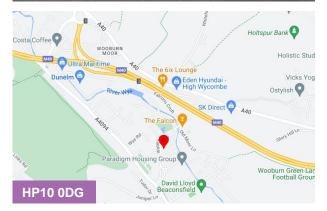

#### Location

The Courtyard, Glory Park is a high-quality Business Park set in landscaped grounds, less than a mile from Junction 3 of the M40. Wooburn Green is close-by providing a number or local amenities to include a Tesco superstore, David Lloyd Sports Club and a Premier Inn Hotel. Beaconsfield Rail Station is less than 10 minutes drive. Bourne End Station less than 5 minutes giving access to the Elizabeth line.