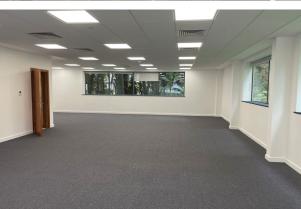

#### Description

A waterside development of 11 self contained, 3 storey buildings, each unit has VRV4 air conditioning with a fresh air circulation system, raised floors, suspended ceilings with LED lighting, passenger lift, shower and WC facilities and parking at a ratio of 1 space per 250 sq.ft. The units can be taken separately or combined.