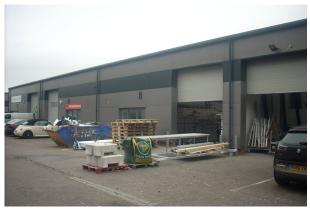

As a result of the Owner/Occupier's relocation, due to business expansion, this modern, steel frame unit has become available. This unit offers mezzanine flooring, WC and potential to install office space. This unit has good Eves Height, an Electric Roller Shutter door and 3 Phase Power.

#### Location

Anglo Trade Park is located in one of the main commercial districts in Wokingham, a short distance away from the mainline railway station and the town centre. There is access to the M3 Junction 4 and M4 Junction 10. Ideally situated for Heathrow, M25 London, South and West.