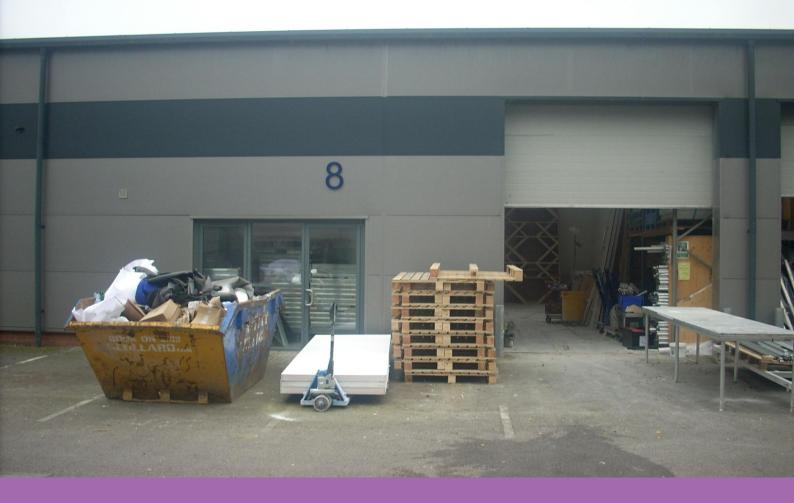

# **FOR SALE**

3,356 sq ft

(311.78 sq m)

- Modern Unit with Substantial Mezzanine
- Good Eves Height
- Electric Roller Shutter Door
- WC & 3 Phase Electricity
- Easy Access to M4, M3 & M25
- 4 Parking Spaces

As a result of the Owner/Occupier's relocation, due to business expansion, this modern, steel frame unit has become available. This unit offers mezzanine flooring, WC and potential to install office space. This unit has good Eves Height, an Electric Roller Shutter door and 3 Phase Power.