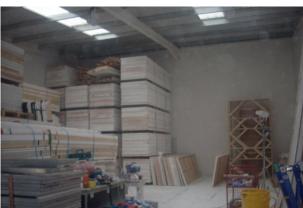

As a result of the Owner/Occupier's relocation, due to business expansion, this modern, steel frame unit has become available. This unit offers mezzanine flooring, WC and potential to install office space. This unit has good Eves Height, an Electric Roller Shutter door and 3 Phase Power.

#### Accommodation

The accommodation comprises the following areas:

| Name      | sq ft | sq m   |
|-----------|-------|--------|
| Ground    | 2,306 | 214.23 |
| Mezzanine | 1,050 | 97.55  |
| Total     | 3,356 | 311.78 |