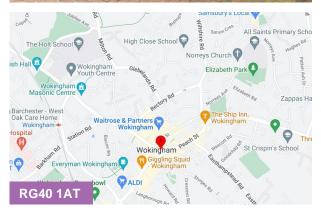

#### Location

Located in the heart of Wokingham with existing retailers including Oliver Bonas, Waterstones, Mountain Warehouse and Gail's bakery. Wokingham railway station is on the Reading/London (Waterloo) line and is a short walk away whilst the A329M gives excellent access to the M4 and M3 motorways.