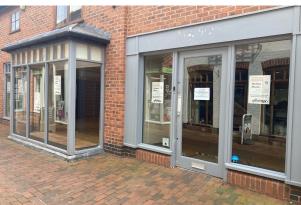

# Retail unit in the heart of Wokingham town centre

# TO LET

1,113 sq ft

(103.40 sq m)

- Town centre location
- Character features
- Located on the desirable Bush Walk walkway
- Double frontage providing excellent visibility
- Close to public parking
- Can accommodate a range of class E uses

#### Description

This retail unit is split across ground and first floor levels with character features throughout and benefits from double frontage providing excellent signage potential. The unit is located on the desirable Bush Walk - a quaint street which connects Wokingham Market Place with Peach Place Plaza.