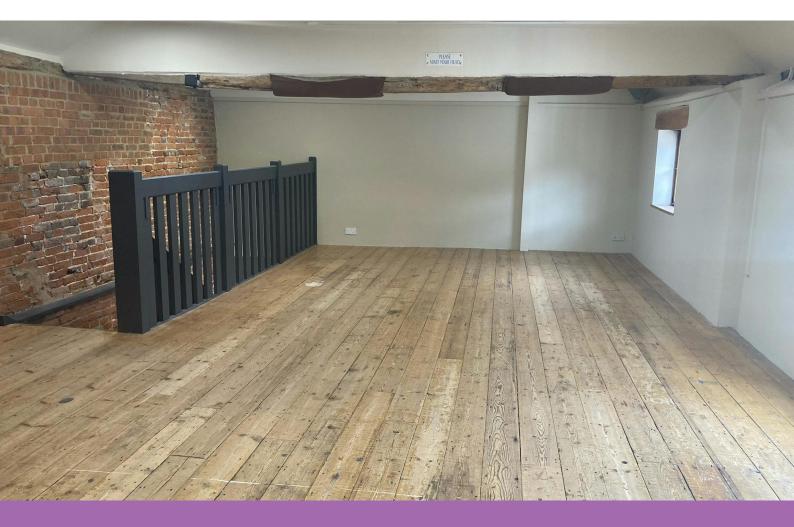

#### Description

This retail unit is split across ground and first floor levels with character features throughout and benefits from double frontage providing excellent signage potential. The unit is located on the desirable Bush Walk - a quaint street which connects Wokingham Market Place with Peach Place Plaza.

#### Accommodation

The accommodation comprises the following areas:

| Name   | sq ft | sq m   |
|--------|-------|--------|
| Ground | 494   | 45.89  |
| 1st    | 619   | 57.51  |
| Total  | 1,113 | 103.40 |