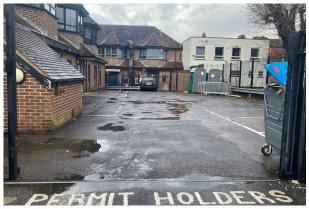

### Description

Seymour House boasts 6,526 sq ft of office space split over 3 floors. The property benefits from WCs and kitchenette facilities on each floor. The ground floor comprises of a number of small offices and meeting spaces with the first and second floors remaining largely open plan. The property also benefits from an outdoor courtyard area which could be used to suit.