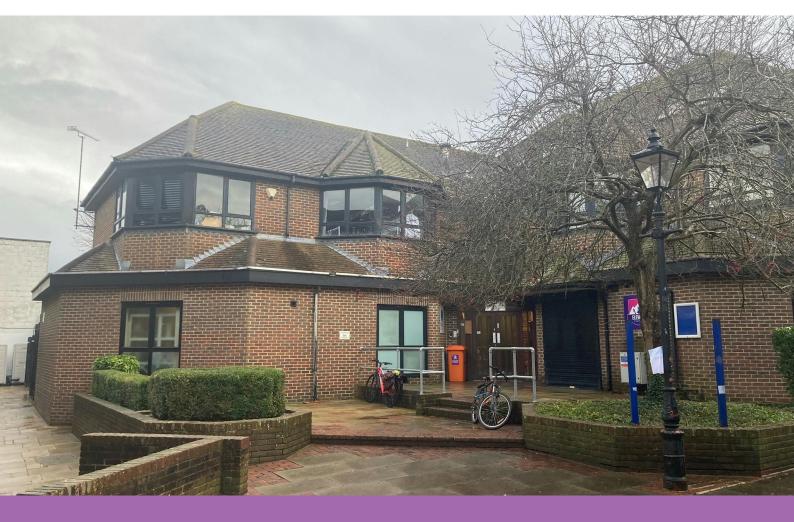

# **Seymour House**

The Courtyard, Wokingham, RG40 2AZ

Office

TO LET

6,526 sq ft

(606.29 sq m)

- Town centre location
- Suitable for class E use
- Outdoor courtyard area
- Split across ground, first and second floors
- WCs and kitchenette on each floor

## Seymour House, The Courtyard, Wokingham, RG40 2AZ

### Description

Seymour House boasts 6,526 sq ft of office space split over 3 floors. The property benefits from WCs and kitchenette facilities on each floor. The ground floor comprises of a number of small offices and meeting spaces with the first and second floors remaining largely open plan. The property also benefits from an outdoor courtyard area which could be used to suit.