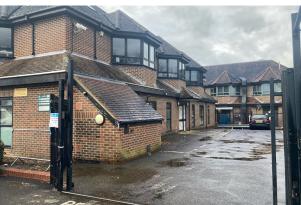

### Description

Seymour House boasts 6,526 sq ft of office space split over 3 floors. The property benefits from WCs and kitchenette facilities on each floor. The ground floor comprises of a number of small offices and meeting spaces with the first and second floors remaining largely open plan. The property also benefits from an outdoor courtyard area which could be used to suit.