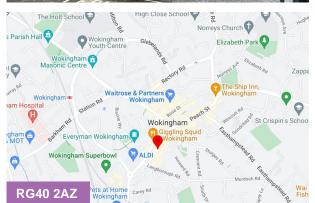

#### Location

Seymour House is located just off Denmark Street in the heart of the affluent market town of Wokingham. The A329M gives excellent access to the M4 and M3 motorways. Wokingham railway station is on the Reading/London (Waterloo) line and is a short walk away.