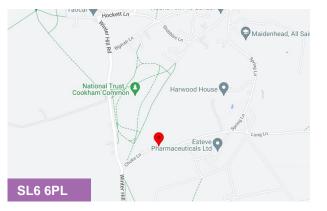

#### Location

The Straw Barn is located in an impressive rural setting, only a 10 minutes drive away from both Maidenhead & Marlow town centres. The A404M provides access to the wider motorway network. Crossrail will also improve accessibility to central London and Heathrow airport.