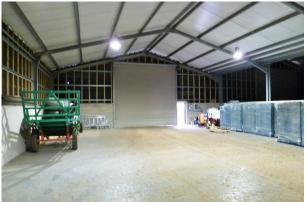

# **4,794 sq ft** (445.38 sq m)

- Electric roller shutter (5.13x 5.47 m)
- Good eaves height (ranging from 4.46-6.26m)
- Open plan industrial unit
- Concrete flooring
- EPC C (51)

#### Description

A well-presented open-plan industrial unit comprising an electric roller shutter, solid concrete flooring, small front yard space and phase 3 power. There is space in front of the roller shutter door available for loading and unloading of goods or parking. The property has access to communal kitchen and WCs.