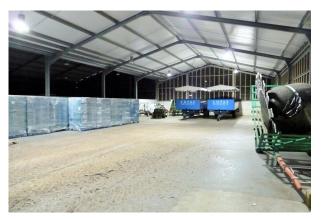

# **4,794 sq ft** (445.38 sq m)

- Electric roller shutter (5.13x 5.47 m)
- Good eaves height (ranging from 4.46-6.26m)
- Open plan industrial unit
- Concrete flooring
- EPC C (51)

#### Description

A well-presented open-plan industrial unit comprising an electric roller shutter, solid concrete flooring, small front yard space and phase 3 power. There is space in front of the roller shutter door available for loading and unloading of goods or parking. The property has access to communal kitchen and WCs.