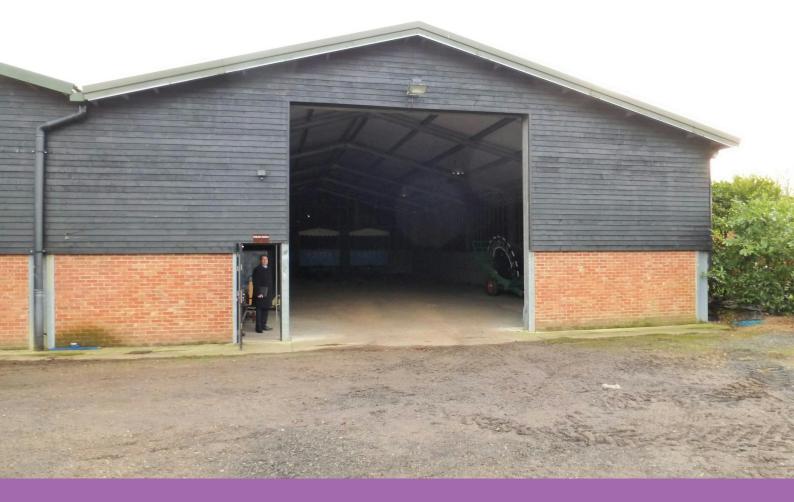

## **The Straw Barn**

Mount Farm, Choke Lane, Cookham Dean, SL6 6PL

Industrial

**TO LET** 

# **4,794 sq ft** (445.38 sq m)

- Electric roller shutter (5.13x 5.47 m)
- Good eaves height (ranging from 4.46-6.26m)
- Open plan industrial unit
- Concrete flooring
- EPC C (51)

#### Description

A well-presented open-plan industrial unit comprising an electric roller shutter, solid concrete flooring, small front yard space and phase 3 power. There is space in front of the roller shutter door available for loading and unloading of goods or parking. The property has access to communal kitchen and WCs.