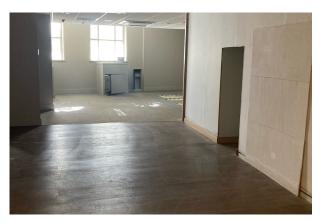

The property is largely open plan and has recently had WC and kitchenette facilities fitted.

\*Please note this property is not suitable for restaurant or takeaway use.

#### Accommodation

The accommodation comprises the following areas:

| Name     | sq ft | sq m   |
|----------|-------|--------|
| Ground   | 1,098 | 102.01 |
| Basement | 430   | 39.95  |
| Total    | 1,528 | 141.96 |