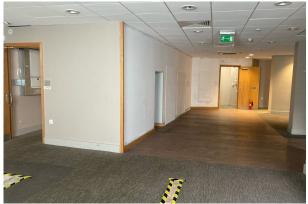

The property is largely open plan and has recently had WC and kitchenette facilities fitted.

\*Please note this property is not suitable for restaurant or takeaway use.

#### Accommodation

The accommodation comprises the following areas:

| Name     | sq ft | sq m   |
|----------|-------|--------|
| Ground   | 1,098 | 102.01 |
| Basement | 430   | 39.95  |
| Total    | 1,528 | 141.96 |