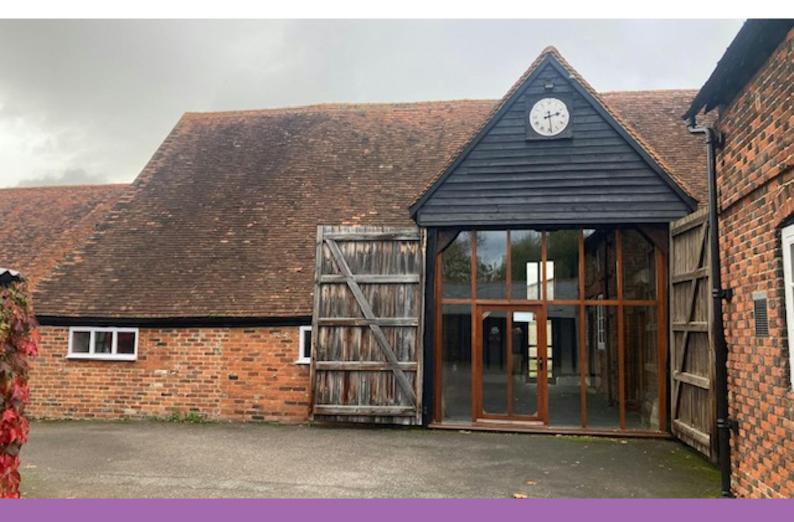

## The Old Barn

Ledger Farm, Forest Green Road, Maidenhead, SL6 2NR

Office TO LET

#### Description

The Old Barn is within an attractive courtyard area providing a mix of open plan and individual offices benefiting from a double height vaulted reception/conference room with many exposed timber beams through-out the property. The offices have recently been redecorated and re carpeted and benefit from air cooling, WCs and kitchenette. There is ample parking on site approached through electric security gates with intercom system. In addition there is 24 hour CCTV and the offices are fitted with a monitored alarm system.