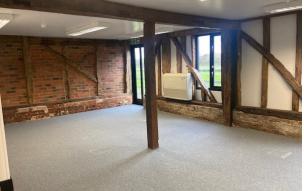

#### Description

The Old Barn is within an attractive courtyard area providing a mix of open plan and individual offices benefiting from a double height vaulted reception/conference room with many exposed timber beams through-out the property. The offices have recently been redecorated and re carpeted and benefit from air cooling, WCs and kitchenette. There is ample parking on site approached through electric security gates with intercom system. In addition there is 24 hour CCTV and the offices are fitted with a monitored alarm system.