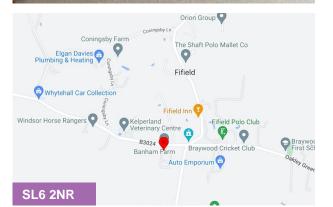

#### Location

Ledger Farm is conveniently located midway between Windsor and Maidenhead in attractive country-side and within close proximity of both Junctions 6 and 8/9 of the M4 whilst Maidenhead railway station provides a good service into central London on the Elizabeth line.