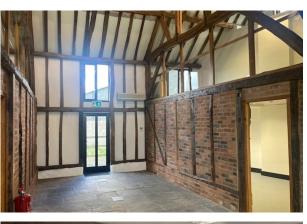

#### Description

The Old Barn is within an attractive courtyard area providing a mix of open plan and individual offices benefiting from a double height vaulted reception/conference room with many exposed timber beams through-out the property. The offices have recently been redecorated and re carpeted and benefit from air cooling, WCs and kitchenette. There is ample parking on site approached through electric security gates with intercom system. In addition there is 24 hour CCTV and the offices are fitted with a monitored alarm system.