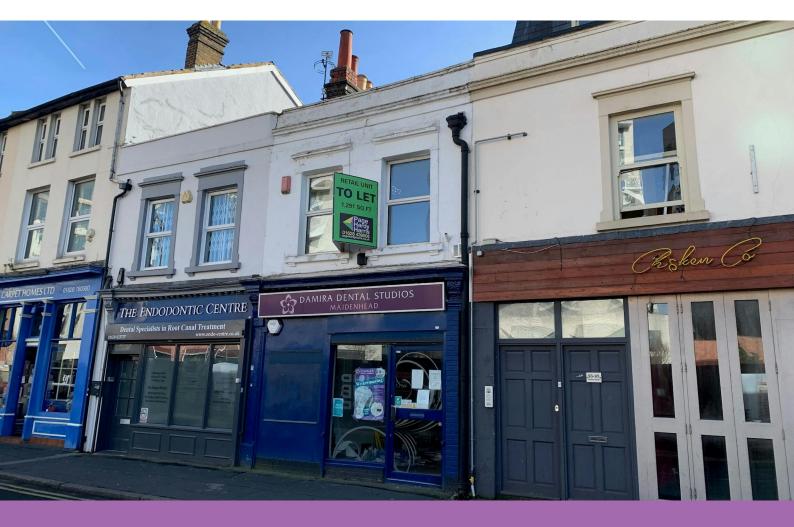

# Self Contained Retail Unit

## 91 Queen Street

Maidenhead, SL6 1LR

Retail

TO LET

1,291 sq ft

(119.94 sq m)

- Town Centre location
- Glazed shop front
- Great local transport links
- Kitchen and WCS
- Former Dentist

#### Description

This self contained property benefits from a central location opposite the new One Maidenhead development with 429 flats. Use Class E. The Ground floor is open plan with WCs and partitioned rooms to the rear. The Basement and upper floors is a mix of office and storage. There is a kitchen located on the first floor.