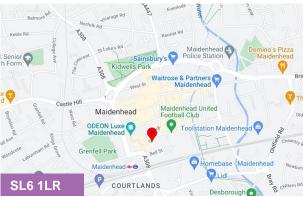

#### Location

Queen Street is situated in the heart of Maidenhead town centre, directly opposite is the One Maidenhead regeneration project. Maidenhead Elizabeth Line Station is a short walk which provides fast rail links to London. Junction 8/9 of the M4 Motorway is approximately 1.5 miles drive.