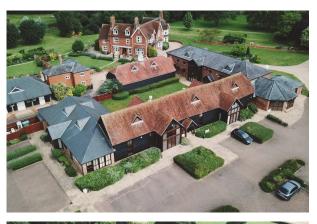

#### Description

The Courtyard Barns comprise 5 high quality office suites in a unique setting, with far reaching views over the Thames Valley including Windsor Castle & Cliveden. Rutland Barn is a part self-contained character conversion which provides high quality office accommodation benefitting from air-cooling and vaulted ceilings with timber beams and exposed brick walls. There is ample dedicated parking on site, plus overflow parking. Benefiting from recently refurbish WCs and showers in the common area.

#### Location

The Courtyard Barns is located in an impressive rural setting 10 minutes drive away from both Maidenhead & Marlow town centres. Further benefiting from numerous scenic walk, run and cycle routes. The A404M provides access to the wider motorway network. Crossrail will also improve accessibility to central London and Heathrow airport.