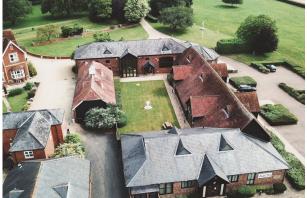

#### Description

The Courtyard Barns comprise 5 high quality office suites in a unique setting, with far reaching views over the Thames Valley including Windsor Castle & Cliveden. Rutland Barn is a part self-contained character conversion which provides high quality office accommodation benefitting from air-cooling and vaulted ceilings with timber beams and exposed brick walls. There is ample dedicated parking on site, plus overflow parking. Benefiting from recently refurbish WCs and showers in the common area.

#### Location

The Courtyard Barns is located in an impressive rural setting 10 minutes drive away from both Maidenhead & Marlow town centres. Further benefiting from numerous scenic walk, run and cycle routes. The A404M provides access to the wider motorway network. Crossrail will also improve accessibility to central London and Heathrow airport.