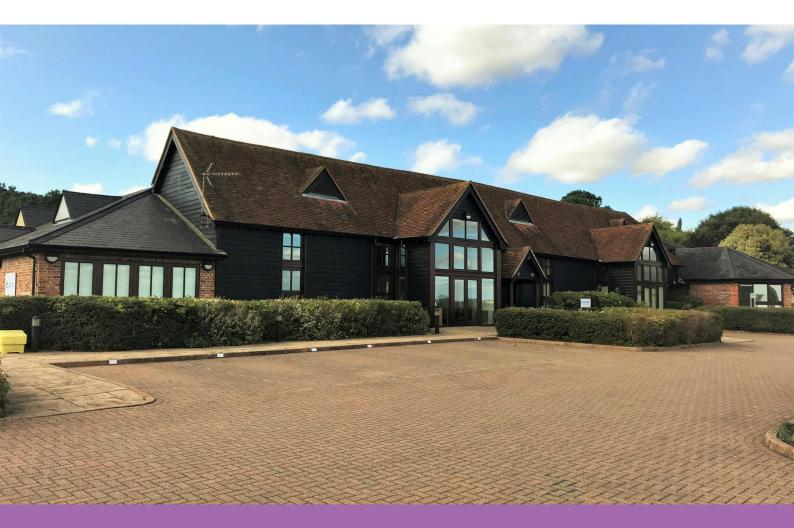

# **Rutland Barn**

Courtyard Barns, Choke Lane, Cookham Dean, SL6 6PT

Office TO LET

#### Description

The Courtyard Barns comprise 5 high quality office suites in a unique setting, with far reaching views over the Thames Valley including Windsor Castle & Cliveden. Rutland Barn is a part self-contained character conversion which provides high quality office accommodation benefitting from air-cooling and vaulted ceilings with timber beams and exposed brick walls. There is ample dedicated parking on site, plus overflow parking. Benefiting from recently refurbish WCs and showers in the common area.

#### Location

The Courtyard Barns is located in an impressive rural setting 10 minutes drive away from both Maidenhead & Marlow town centres. Further benefiting from numerous scenic walk, run and cycle routes. The A404M provides access to the wider motorway network. Crossrail will also improve accessibility to central London and Heathrow airport.