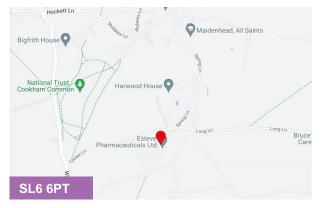

# **Rutland Barn**

Courtyard Barns, Choke Lane, Cookham Dean, SL6 6PT

Office TO LET

#### Location

The Courtyard Barns is located in an impressive rural setting 10 minutes drive away from both Maidenhead & Marlow town centres. Further benefiting from numerous scenic walk, run and cycle routes. The A404M provides access to the wider motorway network. Crossrail will also improve accessibility to central London and Heathrow airport.