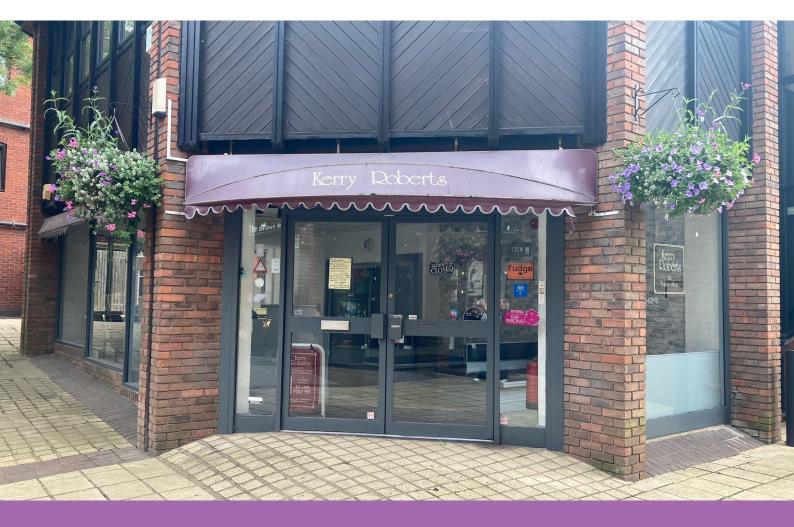

# **4 Alexandra Court**

Wokingham, RG40 2SL

Office, Retail

TO LET

680 sq ft

(63.17 sq m)

- Town centre location
- Suitable for a range of uses
- Triple aspect frontage
- WC and kitchenette facilities
- Close to public parking

# 4 Alexandra Court, Wokingham, RG40 2SL

#### Description

This property is located in the centre of Wokingham only a short walk from Denmark Street and the newly developed Elms Field. The ground floor property comprises of open plan retail/office space with a kitchenette and WC facilities to the rear. The triple aspect frontage with floor to ceiling windows make the unit bright and provide excellent signage opportunities. This falls into category E and would be suitable for a range of uses.