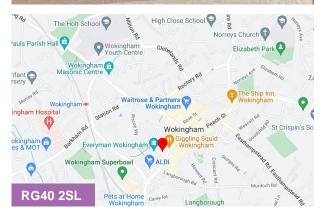

#### Location

The property is very well located in the centre of the affluent market town of Wokingham. It is just a two minute walk to the Denmark Street car park, just a short walk away from the Market Place and nearby to the railway station that serves Reading and London Waterloo.