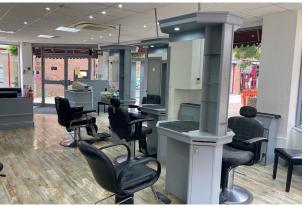

#### Description

This property is located in the centre of Wokingham only a short walk from Denmark Street and the newly developed Elms Field. The ground floor property comprises of open plan retail/office space with a kitchenette and WC facilities to the rear. The triple aspect frontage with floor to ceiling windows make the unit bright and provide excellent signage opportunities. This falls into category E and would be suitable for a range of uses.