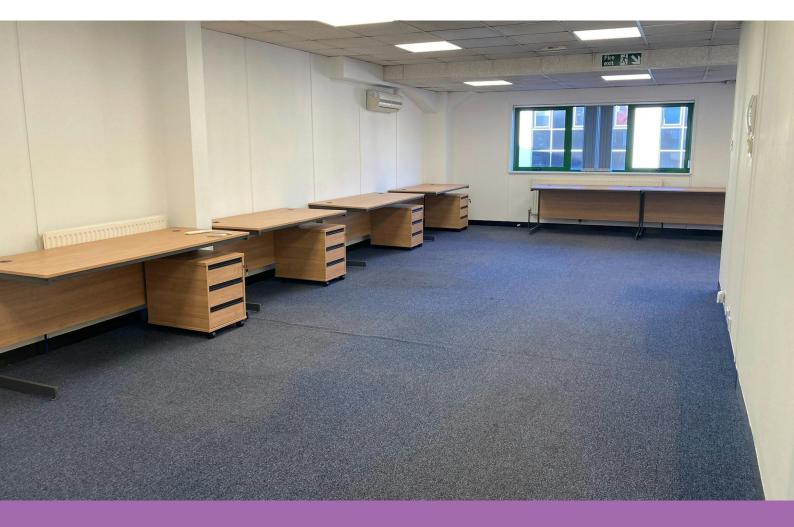

This end of terrace, two storey business unit would be suitable for a range of uses. The ground floor comprises of an office space and reception area to the front and a workshop/industrial space to the rear. There is front, rear and side access and the property benefits from a roller shutter door at the rear. There is additional office space on the first floor including partitioned meeting rooms and a kitchenette. The property is furnished and has male, female and disabled WCs and shower facilities.

The property also benefits from AC, electric vehicle charging points and 6 allocated parking spaces.