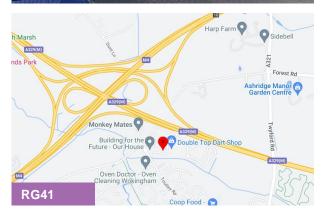

#### Location

The Metro Centre is located between Winnersh and Wokingham next to the A329(M) which gives excellent access to the M4 and M3 motorways. Wokingham railway station is on the Reading/London (Waterloo) line and is a short drive away.