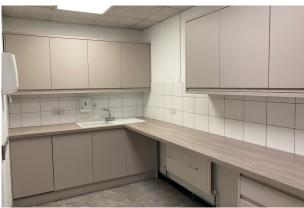

This end of terrace, two storey business unit would be suitable for a range of uses. The ground floor comprises of an office space and reception area to the front and a workshop/industrial space to the rear. There is front, rear and side access and the property benefits from a roller shutter door at the rear. There is additional office space on the first floor including partitioned meeting rooms and a kitchenette. The property is furnished and has male, female and disabled WCs and shower facilities.