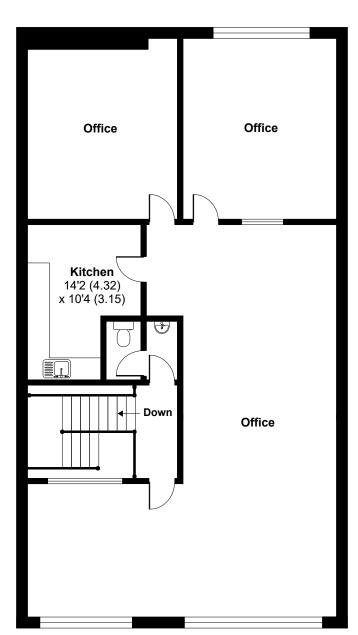

This end of terrace, two storey business unit would be suitable for a range of uses. The ground floor comprises of an office space and reception area to the front and a workshop/industrial space to the rear. There is front, rear and side access and the property benefits from a roller shutter door at the rear. There is additional office space on the first floor including partitioned meeting rooms and a kitchenette. The property is furnished and has male, female and disabled WCs and shower facilities.

#### Accommodation

The accommodation comprises the following areas:

| Name                      | sq ft | sq m   |
|---------------------------|-------|--------|
| Ground - Office/Warehouse | 1,514 | 140.66 |
| 1st - Office              | 1,520 | 141.21 |
| Total                     | 3.034 | 281.87 |

## Metro Centre, Toutley Road, Wokingham, RG41

Approximate Area = 2965 sq ft / 175.4 sq m

For identification only - Not to scale

**FIRST FLOOR** 