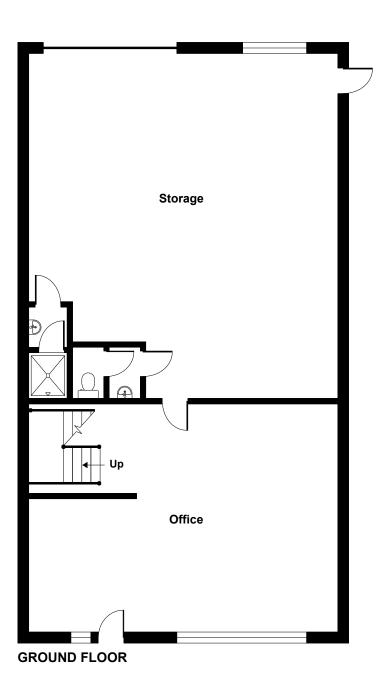

This end of terrace, two storey business unit would be suitable for a range of uses. The ground floor comprises of an office space and reception area to the front and a workshop/industrial space to the rear. There is front, rear and side access and the property benefits from a roller shutter door at the rear. There is additional office space on the first floor including partitioned meeting rooms and a kitchenette. The property is furnished and has male, female and disabled WCs and shower facilities.

#### Accommodation

The accommodation comprises the following areas:

| Name                      | sq ft | sq m   |
|---------------------------|-------|--------|
| Ground - Office/Warehouse | 1,514 | 140.66 |
| 1st - Office              | 1,520 | 141.21 |
| Total                     | 3.034 | 281.87 |