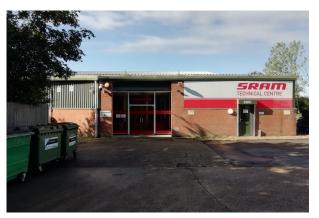

Warehouse/workshop with offices and a generous yard

#### Description

Millside Park is a development of converted warehouses, set in rural surroundings between Bracknell and Windsor. The unit has a welfare space comprised of showers, a break-out room, WC's and a kitchen. There is a reception and loading space alongside an area for a showroom. The unit includes an office space that has the option to be taken out. The building is a steel frame construction with internal blockwork and profiled steel exterior cladding. The unit has a large and potentially enclosed yard area if required.