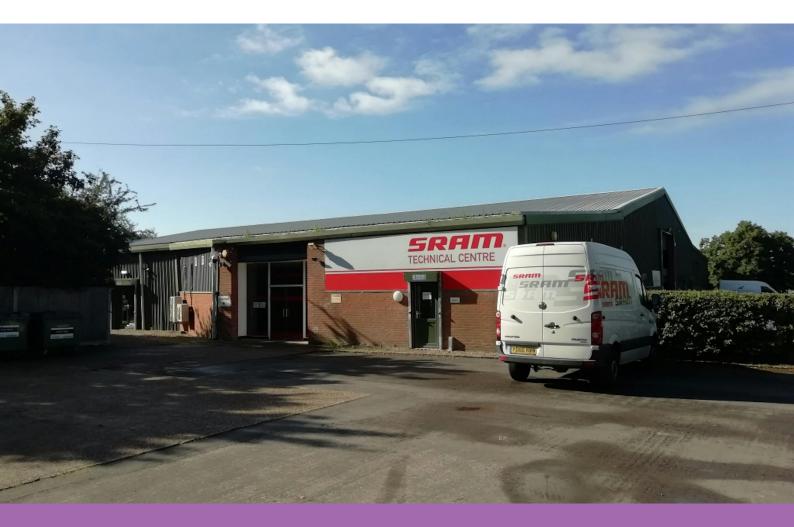

Warehouse/workshop with offices and a generous yard

#### Description

Millside Park is a development of converted warehouses, set in rural surroundings between Bracknell and Windsor. The unit has a welfare space comprised of showers, a break-out room, WC's and a kitchen. There is a reception and loading space alongside an area for a showroom. The unit includes an office space that has the option to be taken out. The building is a steel frame construction with internal blockwork and profiled steel exterior cladding. The unit has a large and potentially enclosed yard area if required.