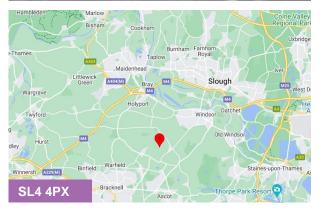

# Unit 1

Millside Park, Winkfield, Windsor, SL4 4PX

Industrial

**TO LET** 

**4,614 sq ft** (428.65 sq m)

- Roller Shutter Door 3.7m wide by 3.5m high
- Eaves height of 4m to the front and almost 5m to the rear
- Office & showroom space (if required)
- Reception & loading area (if required)
- Staff welfare space, WC's, showers and kitchen
- Large front yard with generous parking

#### Location

The unit is located approximately 5 miles from Windsor, 4.5 miles from Bracknell and 5 miles from the M4 (Junction 6). There are excellent loading and parking facilities on the site.