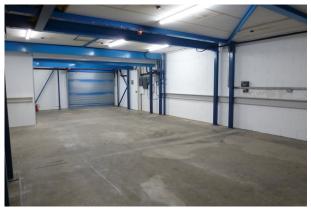

#### Description

The ground floor benefits from an electric roller shutter door which is 2.42m high. Further benefiting from LED lights and solid concrete flooring. The first floor has two office/meeting rooms with double glazing, a kitchenette and WC located to the rear, along with a small partitioned storage room. There is rear access to the property.

#### Accommodation

The business unit comprises the following areas:

| Name   | sq ft | sq m   |
|--------|-------|--------|
| Ground | 1,320 | 122.63 |
| 1st    | 1,341 | 124.58 |
| Total  | 2,661 | 247.21 |