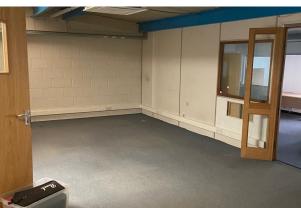

#### Description

The ground floor benefits from an electric roller shutter door which is 2.42m high. Further benefiting from LED lights and solid concrete flooring. The first floor has two office/meeting rooms with double glazing, a kitchenette and WC located to the rear, along with a small partitioned storage room. There is rear access to the property.

#### Accommodation

The business unit comprises the following areas:

| Name   | sq ft | sq m   |
|--------|-------|--------|
| Ground | 1,320 | 122.63 |
| 1st    | 1,341 | 124.58 |
| Total  | 2,661 | 247.21 |