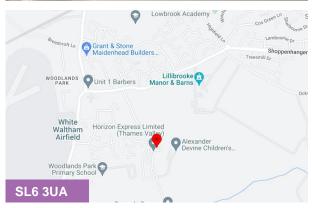

#### Location

Unit 15 Woodlands Business Park is situated on an established business park on the outskirts of Maidenhead close to White Waltham Airfield. The A404 is approximately a 5-minute drive, with a direct link to junction 8/9 of the M4. This provides routes to either Reading or Heathrow.