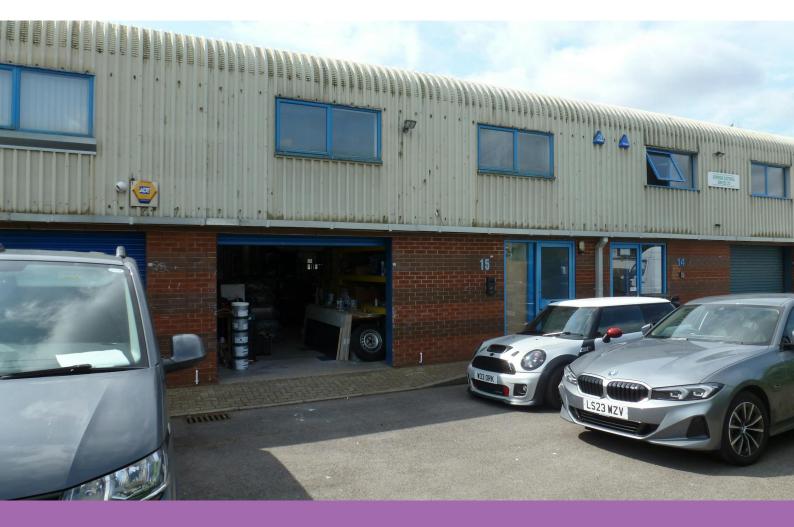

## **Unit 15**

Woodlands Business Park, Woodlands Park Avenue, Maidenhead, SL6 3UA

Industrial

# TO LET

2,661 sq ft

(247.21 sq m)

- Electric roller shutter
- 4 car parking spaces
- 3 phase power
- Air conditioning on first floor

#### Description

The ground floor benefits from an electric roller shutter door which is 2.42m high. Further benefiting from LED lights and solid concrete flooring. The first floor has two office/meeting rooms with double glazing, a kitchenette and WC located to the rear, along with a small partitioned storage room. There is rear access to the property.