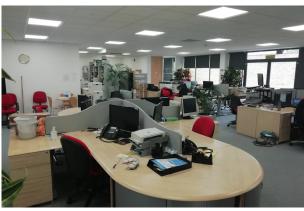

#### **Description**

The recently upgraded E-Centre is a modern development of attractive office/business units. Benefitting from significant investment, the estate features contemporary units in an attractive landscaped environment. Unit 2 provides versatile refitted and upgraded accommodation. The fitted first floor offers a mixture of open plan, offices, meeting room, comms room & breakout area.