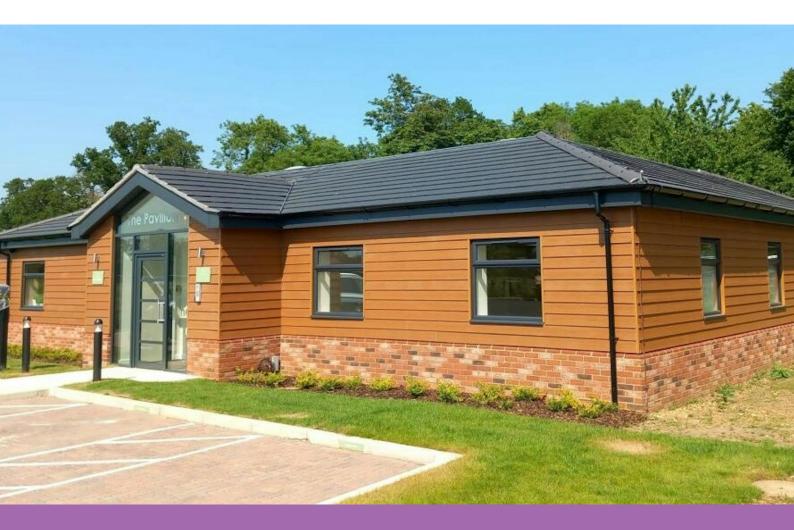

### Suite 2

The Pavilion, Holme Park, Sonning, RG4 6SX

D1 (Non Residential Institutions), Leisure, Office

#### Description

The Pavilion is new self-contained single storey building, surrounded by open space, sports clubs and schools, with private on-site parking. Suite 2 benefits from suspended ceilings, LED lighting, comfort heating and cooling and video access control system. There are 11 allocated car parking spaces plus 2 disabled and 2 EV charging point spaces.