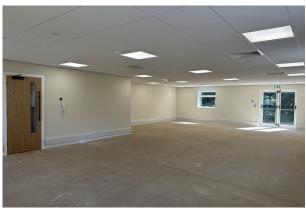

#### Description

The Pavilion is new self-contained single storey building, surrounded by open space, sports clubs and schools, with private on-site parking. Suite 2 benefits from suspended ceilings, LED lighting, comfort heating and cooling and video access control system. There are 11 allocated car parking spaces plus 2 disabled and 2 EV charging point spaces.

#### Accommodation

| Name             | sq ft | sq m   |
|------------------|-------|--------|
| Ground - Suite 2 | 1,087 | 100.99 |