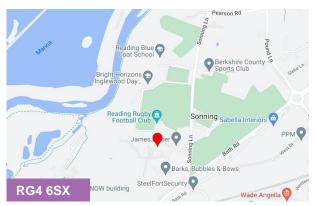

### Suite 2

The Pavilion, Holme Park, Sonning, RG4 6SX

D1 (Non Residential Institutions), Leisure, Office

#### Location

Set in an idylic location benefitting from convenient transport links and in close proximity to the A4, and a short drive to the A329 (M). The Pavilion is 1.6 miles from Earley Train Station.