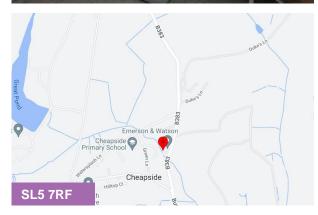

#### Location

Cheapside Court is a popular office development set in an attractive and well-maintained courtyard environment on the edge of Windsor Great Park close to Ascot Gate. There is easy access to the M3, M4 & M25 motorways. Sunningdale and Ascot mainline rail stations are a short drive away and provide regular services into London.