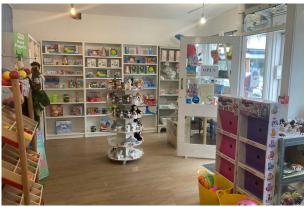

#### Description

This property has prominent frontage onto Denmark Street in the centre of Wokingham. The ground floor property comprises of open plan retail/office space with a kitchenette and WC facilities to the rear as well as rear storage space. This falls into category E and would be suitable for a range of uses.

#### Accommodation

The accommodation comprises the following areas:

| Name   | sq ft | sq m  | Availability |
|--------|-------|-------|--------------|
| Ground | 617   | 57.32 | Available    |
| Total  | 617   | 57.32 |              |