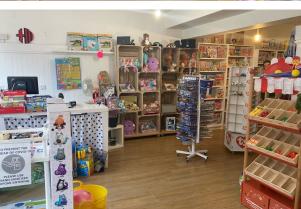

#### Description

This property has prominent frontage onto Denmark Street in the centre of Wokingham. The ground floor property comprises of open plan retail/office space with a kitchenette and WC facilities to the rear as well as rear storage space. This falls into category E and would be suitable for a range of uses.

#### Accommodation

The accommodation comprises the following areas:

| Name   | sq ft | sq m  | Availability |
|--------|-------|-------|--------------|
| Ground | 617   | 57.32 | Available    |
| Total  | 617   | 57.32 |              |