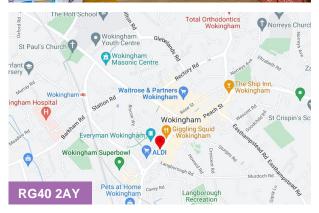

#### Location

The property is very well located in the centre of the affluent market town of Wokingham. It is just a two minute walk to the Denmark Street car park, just a short walk away from the Market Place and nearby to the railway station that serves Reading and London Waterloo.