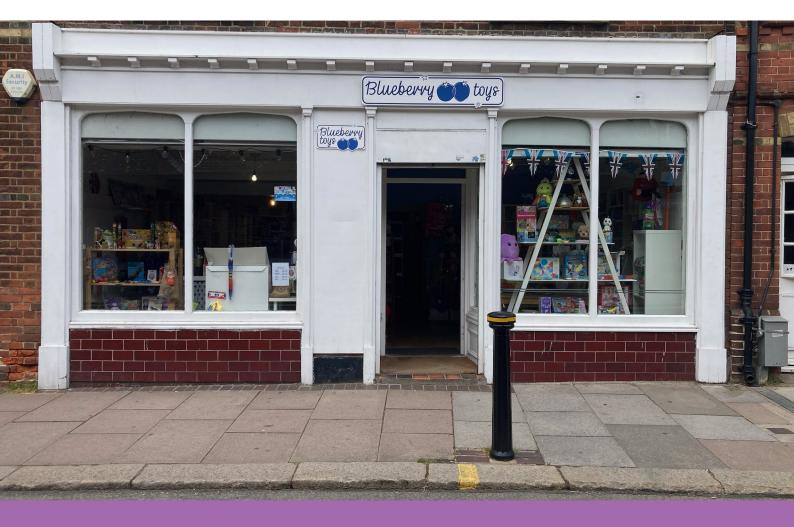

# 13 Denmark Street

Wokingham, RG40 2AY

Retail

TO LET

617 sq ft

(57.32 sq m)

- Town centre location
- Prominent frontage
- Suitable for a range of uses
- Close to public parking
- Kitchenette & WC facilities
- Front and rear access

#### Description

This property has prominent frontage onto Denmark Street in the centre of Wokingham. The ground floor property comprises of open plan retail/office space with a kitchenette and WC facilities to the rear as well as rear storage space. This falls into category E and would be suitable for a range of uses.