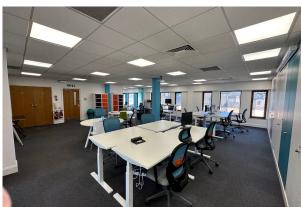

#### Description

The office building sits on a generous site within a private secure gated car park. There is a communal entrance area leading through to the modern, open plan office suites. The available space is on the second floor and provides two open plan wings, each benefiting from private partitioned offices, either side of a kitchen/break out area. Fitted options to include the existing modern fit out and furniture, may be available at additional cost.