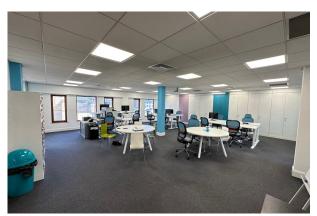

#### Description

The office building sits on a generous site within a private secure gated car park. There is a communal entrance area leading through to the modern, open plan office suites. The available space is on the second floor and provides two open plan wings, each benefiting from private partitioned offices, either side of a kitchen/break out area. Fitted options to include the existing modern fit out and furniture, may be available at additional cost.