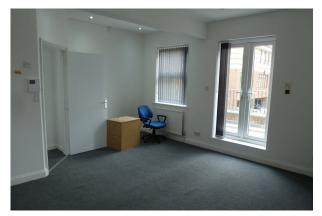

#### Description

The refurbished suite is accessed via a communal front door. The Building benefits from a security camera and buzzer system. The office is joined to the main building by a glass bridge. The office suite contains the following: WC on each floor, a balcony area and a kitchenette. The office suite has recently been refurbished with new carpets, lights and paint. The Grove Road Car Park is around the corner, providing a short-stay car park.