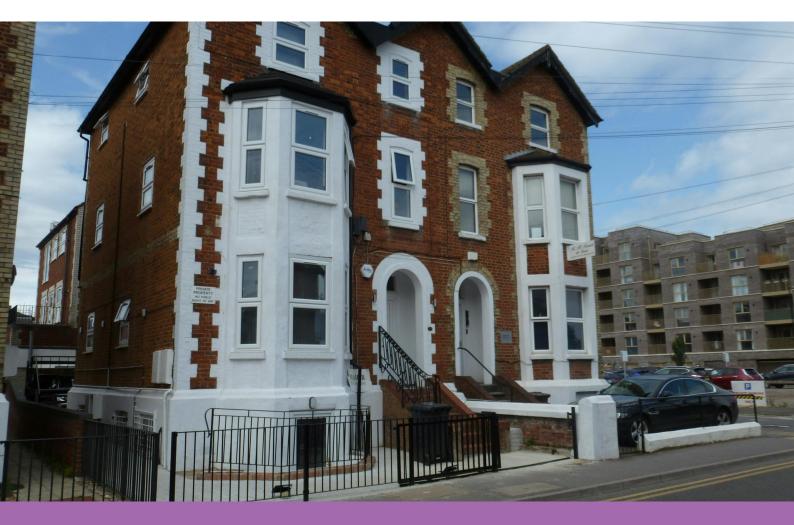

## **19 York Road**

Maidenhead, SL6 1SQ

## 19 York Road, Maidenhead, SL6 1SQ

#### Location

19 York Road is situated within Maidenhead, located less than a 5-minute walk to the Maidenhead Cross Rail and Elizebeth Line. Connections from Maidenhead to Paddington can take under 30 minutes. There are a variety of amenities within walking distance, such as Sainsbury's, Waitrose, Cafe Nero and David Loyd.