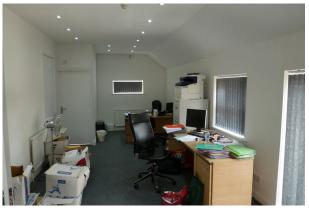

#### Description

The refurbished suite is accessed via a communal front door. The Building benefits from a security camera and buzzer system. The office is joined to the main building by a glass bridge. The office suite contains the following: WC on each floor, a balcony area and a kitchenette. The office suite has recently been refurbished with new carpets, lights and paint. The Grove Road Car Park is around the corner, providing a short-stay car park.