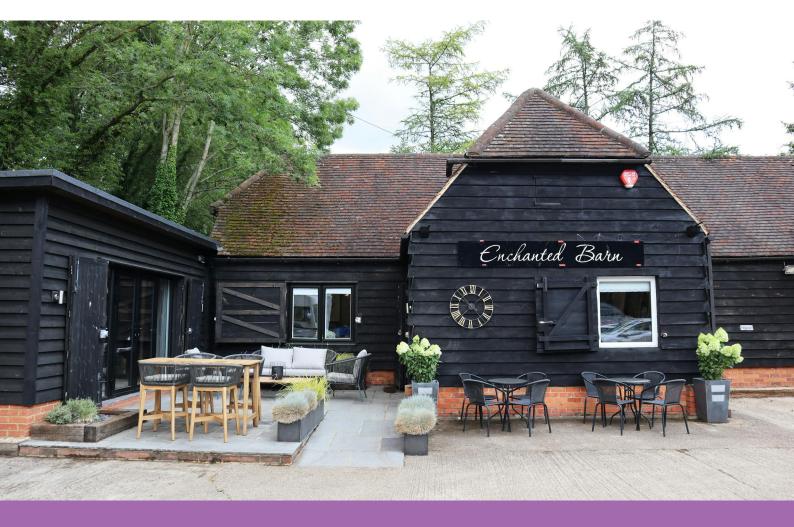

## **Enchanted Barn**

Turners Barn, Wokingham, RG40 3BF

Industrial, Office, Retail

## **FOR SALE**

3,083 sq ft

(286.42 sq m)

- Suitable for a wide range of uses
- Located in a secure, gated business park
- Vaulted ceilings with exposed timber beams
- Ample parking
- Mix of office, meeting rooms, retail showroom space and storage
- Double doors for loading access

#### Description

This well presented and attractive barn conversion would be suitable for a range of business uses. The property comprises of ground floor retail space including a kitchenette, WC, meeting room and storage space. There is also a first floor mezzanine and an external storage container.

#### Location

The Enchanted Barn is situated on Redlake Lane in Wokingham, just off Easthampstead Road. There is excellent access to the A329(M) and in turn Junction 10 of the M4 (approx. 5 miles). In addition, Junction 3 of the M3 is approx. a 7.5 mile drive.