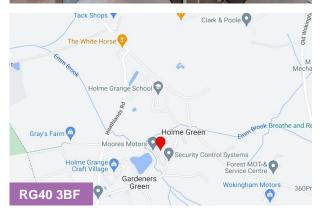

#### Location

The Enchanted Barn is situated on Redlake Lane in Wokingham, just off Easthampstead Road. There is excellent access to the A329(M) and in turn Junction 10 of the M4 (approx. 5 miles). In addition, Junction 3 of the M3 is approx. a 7.5 mile drive.

Both Wokingham and Bracknell Town centres are just a short drive away providing great amenities including regular rail links to London Waterloo and Reading.