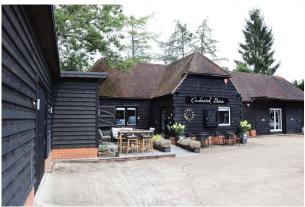

## **Enchanted Barn**

Turners Barn, Wokingham, RG40 3BF

Industrial, Office, Retail

#### Description

This well presented and attractive barn conversion would be suitable for a range of business uses. The property comprises of ground floor retail space including a kitchenette, WC, meeting room and storage space. There is also a first floor mezzanine and an external storage container.