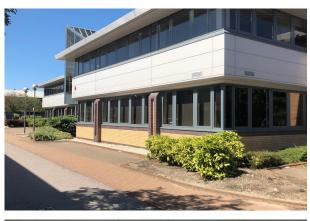

# **Rubra One**

Mulberry Business Park, Wokingham, RG41 2GY

Office TO LET

**4,135 sq ft** (384.15 sq m)

- Impressive reception with feature dual staircase
- Fitted first floor suite
- 3 pipe VRF air conditioning
- Excellent parking ratio of 1:203
- Attractive estate landscaping
- Close to Wokingham town centre and railway station

#### Description

Contemporary offices with an impressive reception area. This first floor suite benefits from small meeting/training rooms and open plan space. The suite comes with a total of 20 parking spaces at an exceptional ratio of 1:203 sq.ft.