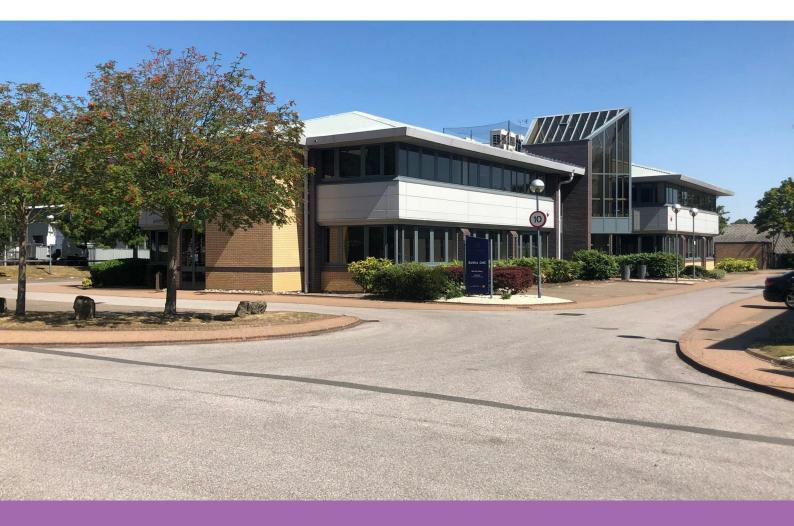

# **Rubra One**

Mulberry Business Park, Wokingham, RG41 2GY

Office TO LET

**4,135 sq ft** (384.15 sq m)

- Impressive reception with feature dual staircase
- Fitted first floor suite
- 3 pipe VRF air conditioning
- Excellent parking ratio of 1:203
- Attractive estate landscaping
- Close to Wokingham town centre and railway station

#### Description

Contemporary offices with an impressive reception area. This first floor suite benefits from small meeting/training rooms and open plan space. The suite comes with a total of 20 parking spaces at an exceptional ratio of 1:203 sq.ft.

#### Location

Wokingham is well located between Reading and Bracknell with a direct train service into London Waterloo and linked by road to the M4 at Junction 10 via the 329(M). Mulberry Business Park is situated in the main commercial area, a short walk from both the railway station and the recently redeveloped town centre of this attractive market town. The surrounding countryside provides some of the most attractive residential areas in the Thames Valley, but it is still a relatively short drive to London Heathrow.