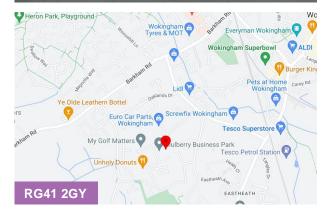

#### Location

Wokingham is well located between Reading and Bracknell with a direct train service into London Waterloo and linked by road to the M4 at Junction 10 via the 329(M). Mulberry Business Park is situated in the main commercial area, a short walk from both the railway station and the recently redeveloped town centre of this attractive market town. The surrounding countryside provides some of the most attractive residential areas in the Thames Valley, but it is still a relatively short drive to London Heathrow.