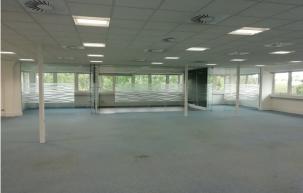

#### Description

Contemporary offices with an impressive reception area. This first floor suite benefits from small meeting/training rooms and open plan space. The suite comes with a total of 20 parking spaces at an exceptional ratio of 1:203 sq.ft.

#### Accommodation

The accommodation comprises the following areas:

| Name                                        | sq ft | sq m   | Availability |
|---------------------------------------------|-------|--------|--------------|
| 1st - First Floor, Right Hand Side<br>Suite | 4,135 | 384.15 | Available    |
| Total                                       | 4,135 | 384.15 |              |