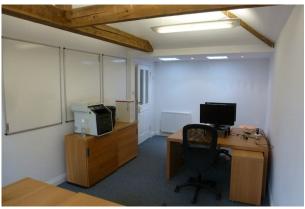

## Description

Two office suites are available within a well-presented listed building on the high street of Marlow. Each office suite is located on the first floor, which benefits from CAT 2 lighting, carpeting and single-glaze windows. There are two shared meeting rooms available via a booking system. The receptionist can assist with paperwork at an additional cost. Entry into the building is by a key with an alarm system installed.

#### Accommodation

The accommodation comprises the following areas:

| Name          | sq ft | Rent          | Rates Payable    |
|---------------|-------|---------------|------------------|
| 1st - Suite 4 | 215   | £1,300 /month | £2,345.30 /annum |
| 1st - Suite 5 | 125   | £900 /month   | £1.372.25 /annum |