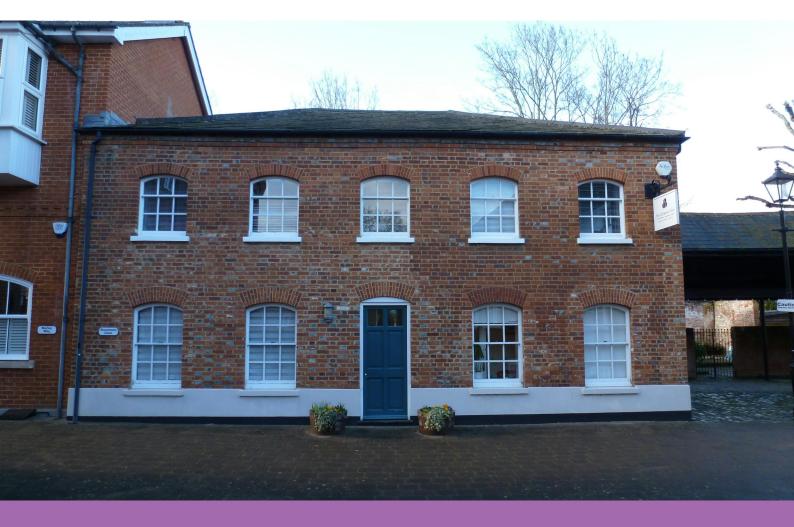

# The Old Barrel Store

Brewery Courtyard, Marlow, SL7 2FF

Office

# The Old Barrel Store, Brewery Courtyard, Marlow, SL7 2FF

## Description

Two office suites are available within a well-presented listed building on the high street of Marlow. Each office suite is located on the first floor, which benefits from CAT 2 lighting, carpeting and single-glaze windows. There are two shared meeting rooms available via a booking system. The receptionist can assist with paperwork at an additional cost. Entry into the building is by a key with an alarm system installed.

#### Location

The Old Barrel Store is a self-contained office building located on the High Street in the affluent town of Marlow. A variety of amenities are within walking distance such as Lidl, Sainsbury, The Ivy Marlow Gardens, and Costa Coffee. Marlow Train Station is approx 10 min walk which provides direct links to Maidenhead where you are able to join the Elizabeth line.