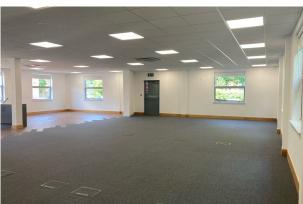

#### Description

Unit 6 Millars Brook comprises a ground and first floor detached office building with welcoming reception foyer. The property benefits from suspended ceilings, raised floors, WCs, comfort cooling and 12 car parking spaces with the ability to rent additional spaces. The property is on a modern office park, nearby occupiers include Enterprise, Screwfix and Howdens.

## Accommodation

The accommodation comprises the following areas:

| Name   | sq ft | sq m   |
|--------|-------|--------|
| Ground | 2,081 | 193.33 |
| 1st    | 2,081 | 193.33 |
| Total  | 4,162 | 386.66 |