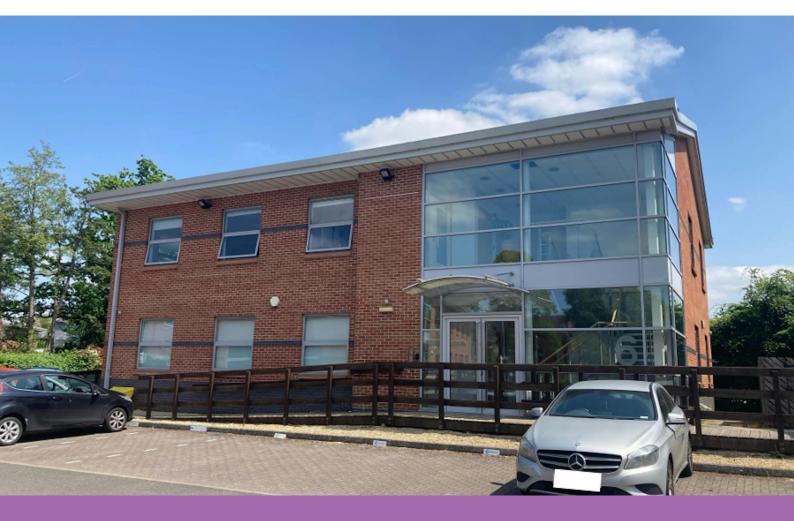

# Self Contained 2 Storey Office Building

# **6 Millars Brook**

Wokingham, RG41 2AD

Office

#### Description

Unit 6 Millars Brook comprises a ground and first floor detached office building with welcoming reception foyer. The property benefits from suspended ceilings, raised floors, WCs, comfort cooling and 12 car parking spaces with the ability to rent additional spaces. The property is on a modern office park, nearby occupiers include Enterprise, Screwfix and Howdens.