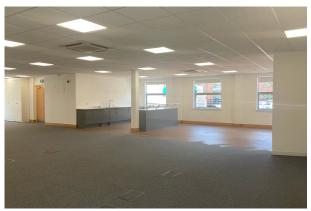

#### Description

Unit 6 Millars Brook comprises a ground and first floor detached office building with welcoming reception foyer. The property benefits from suspended ceilings, raised floors, WCs, comfort cooling and 12 car parking spaces with the ability to rent additional spaces. The property is on a modern office park, nearby occupiers include Enterprise, Screwfix and Howdens.

## Accommodation

The accommodation comprises the following areas:

| Name   | sq ft | sq m   |
|--------|-------|--------|
| Ground | 2,081 | 193.33 |
| 1st    | 2,081 | 193.33 |
| Total  | 4,162 | 386.66 |