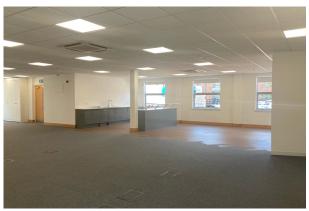

#### Description

Unit 6 Millars Brook comprises a ground and first floor detached office building with welcoming reception foyer. The property benefits from suspended ceilings, raised floors, WCs, comfort cooling and 12 car parking spaces with the ability to rent up to 10 additional spaces at £1000 pa per space. The property is on a modern office park, nearby occupiers include Enterprise, Screwfix and Howdens.

## Accommodation

The accommodation comprises the following areas:

| Name   | sq ft | sq m   |
|--------|-------|--------|
| Ground | 2,081 | 193.33 |
| 1st    | 2,081 | 193.33 |
| Total  | 4,162 | 386.66 |