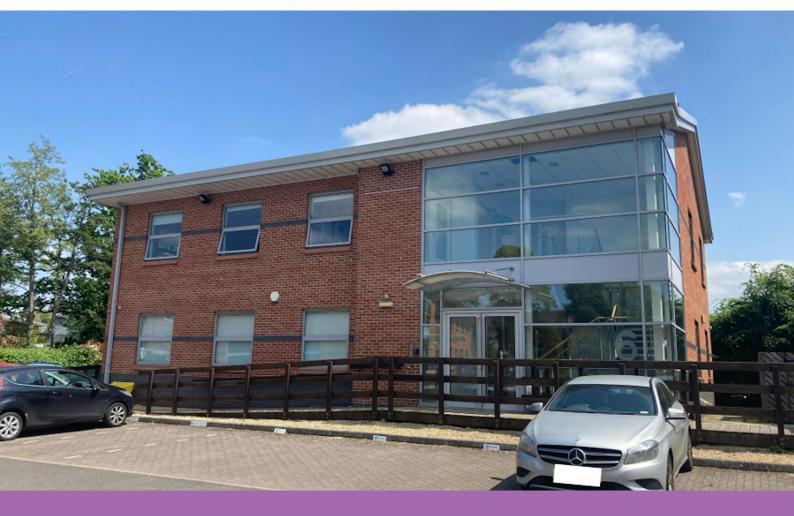

# **6 Millars Brook**

Wokingham, RG41 2AD

Office

#### Description

Unit 6 Millars Brook comprises a ground and first floor detached office building with welcoming reception foyer. The property benefits from suspended ceilings, raised floors, WCs, comfort cooling and 12 car parking spaces with the ability to rent up to 10 additional spaces at £1000 pa per space. The property is on a modern office park, nearby occupiers include Enterprise, Screwfix and Howdens.