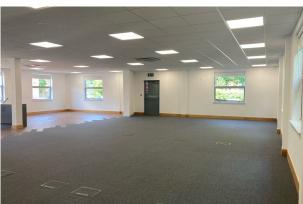

#### Description

Unit 6 Millars Brook comprises a ground and first floor detached office building with welcoming reception foyer. The property benefits from suspended ceilings, raised floors, WCs, comfort cooling and 12 car parking spaces with the ability to rent up to 10 additional spaces at £1000 pa per space. The property is on a modern office park, nearby occupiers include Enterprise, Screwfix and Howdens.

## Accommodation

The accommodation comprises the following areas:

| Name   | sq ft | sq m   |
|--------|-------|--------|
| Ground | 2,081 | 193.33 |
| 1st    | 2,081 | 193.33 |
| Total  | 4,162 | 386.66 |