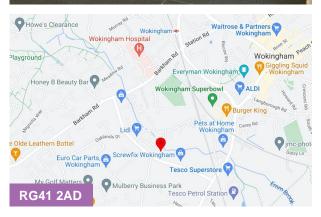

#### Location

Wokingham is located immediately to the south of J10 of the M4 motorway, and the A329(M). Bracknell is located 5 miles east and Reading 10 miles west. Wokingham Rail Station is just over half a mile away, offering direct trains to London Waterloo and Reading. The property is a 5-minute walk to local amenities such as Tescos, Lidl and Wokingham Town Centre.