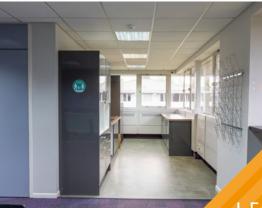

#### Fully-fitted offices set within a tranquil business park

- VRF heat recovery system
- Fully carpeted floors
- Suspended ceilings
- Recessed LED lighting
- Kitchen facilities
- Perimeter trunking

- Separate male, female and disabled WCs
- On-site car parking
- EPC C 70

## 8 **PAVILIONS**

First floor fully-fitted modern office accommodation in an attractive lakeside setting