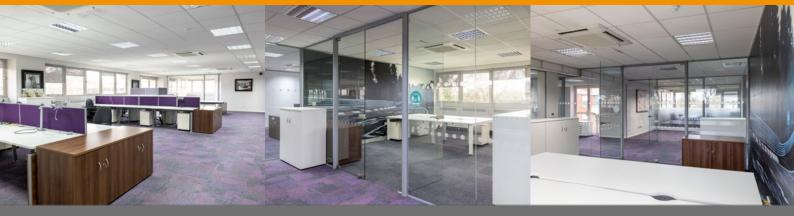

#### Fully-fitted offices set within a tranquil business park

- VRF heat recovery system
- Fully carpeted floors
- Suspended ceilings
- Recessed LED lighting
- Kitchen facilities
- Perimeter trunking

- Separate male, female and disabled WCs
- On-site car parking
- EPC C 70

## 8 **PAVILIONS**

First floor fully-fitted modern office accommodation in an attractive lakeside setting