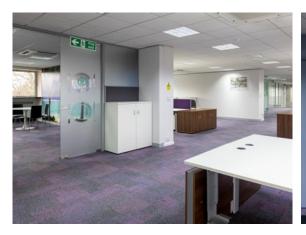

#### Fully-fitted offices set within a tranquil business park

- VRF heat recovery system
- Fully carpeted floors
- Suspended ceilings
- Recessed LED lighting
- Kitchen facilities
- Perimeter trunking

- Separate male, female and disabled WCs
- On-site car parking
- EPC C 70

## 8 **PAVILIONS**

First floor fully-fitted modern office accommodation in an attractive lakeside setting