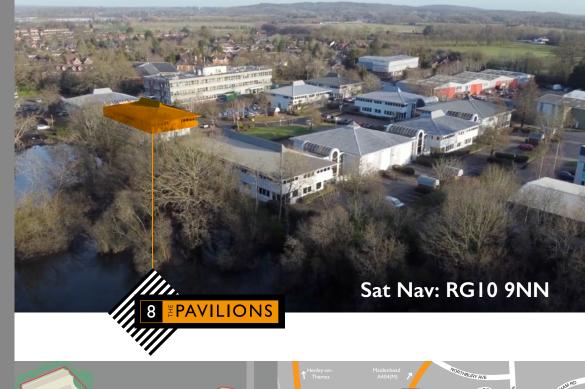

## 8 **PAVILIONS**

First floor fully-fitted modern office accommodation in an attractive lakeside setting

#### TRANQUIL PARK ENVIRONMENT

The Pavilions comprises eight modern 2 storey office buildings and one light industrial unit, set within a landscaped business park benefitting from excellent car parking.