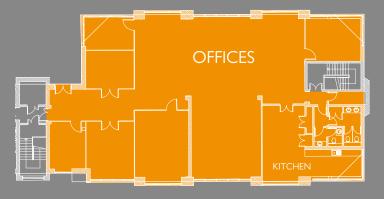

#### ACCOMMODATION NIA

|             | Sq ft | Sq m |
|-------------|-------|------|
| First floor | 3,934 | 365  |
| Total       | 3,934 | 365  |

FIRST FLOOR

Part C.

-

14