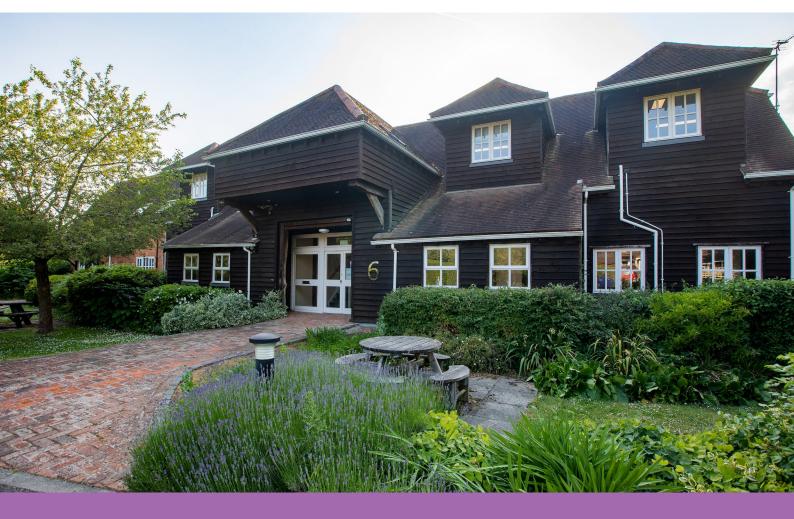

## **6 Castle End Business Park**

Ruscombe, Reading, RG10 9XQ

Office

TO LET

2,796 sq ft

(259.76 sq m)

- Attractive semi-rural location
- Outside seating
- Excellent car parking
- Recently refurbished

## 6 Castle End Business Park, Ruscombe, Reading, RG10 9XQ

#### Description

Unit 6 has been recently refurbished and benefits from LED lighting, new carpets and comfort cooling alongside plenty of character with exposed beams and high ceilings.