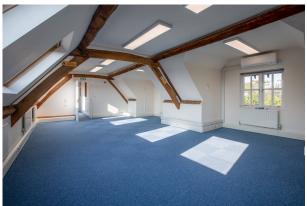

#### Description

Unit 6 has been recently refurbished and benefits from LED lighting, new carpets and comfort cooling alongside plenty of character with exposed beams and high ceilings.