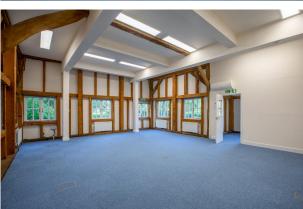

#### Description

Unit 6 has been recently refurbished and benefits from LED lighting, new carpets and comfort cooling alongside plenty of character with exposed beams and high ceilings.