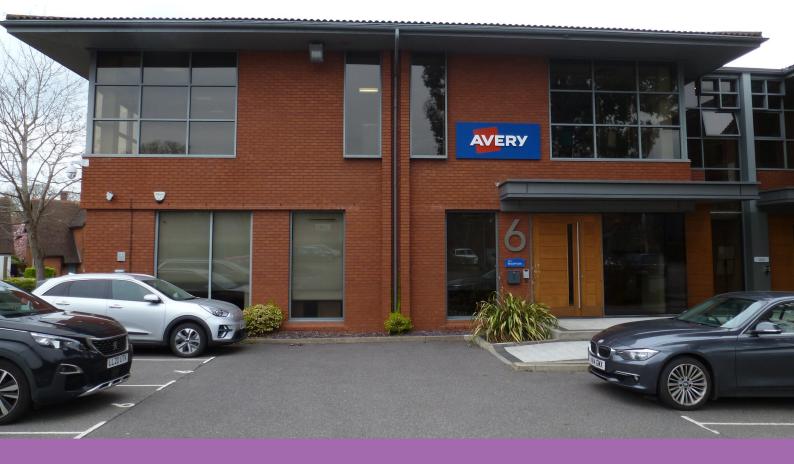

# A self contained Office Building with 17 Car Parking Spaces

# Unit 6

Switchback Office Park, Gardner Road, Maidenhead, SL6 7RJ

Office

# Unit 6, Switchback Office Park, Gardner Road, Maidenhead, SL6 7RJ

# Description

Switchback Office park comprises six office buildings set around an attractive courtyard. Unit 6 is a self-contained two storey building in a prominent position at the front of the business park, offering good signage potential. General specification includes full carpeting, window blinds, suspended ceiling, LG7 compliant LED Lighting, air conditioning, double glazing, alarm & security access system. The first floor is predominantly open plan. The unit has 17 car parking spaces (1: 283 sq. ft).