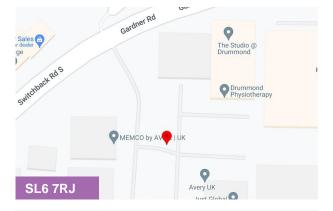

# Unit 6

Switchback Office Park, Gardner Road, Maidenhead, SL6 7RJ

Office

#### Location

Switchback Office Park is located just North of Maidenhead town centre, a short walk from Furze Platt train station which provides connections with Marlow, Maidenheadd, Reading and London Paddington. Junction 8/9 of the M4 is approximately 3.5 miles away, providing access to the wider motorway network and Heathrow Airport.