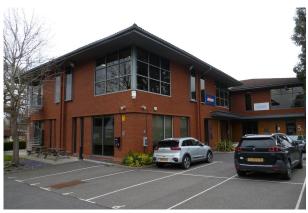

# A self contained Office Building with 17 Car Parking Spaces

# Unit 6

Switchback Office Park, Gardner Road, Maidenhead, SL6 7RJ

Office

# Unit 6, Switchback Office Park, Gardner Road, Maidenhead, SL6 7RJ

# Description

Switchback Office park comprises six office buildings set around an attractive courtyard. Unit 6 is a self-contained two storey building in a prominent position at the front of the business park, offering good signage potential. General specification includes full carpeting, window blinds, suspended ceiling, LG7 compliant LED Lighting, air conditioning, double glazing, alarm & security access system. The first floor is predominantly open plan. The unit has 17 car parking spaces (1: 283 sq. ft).