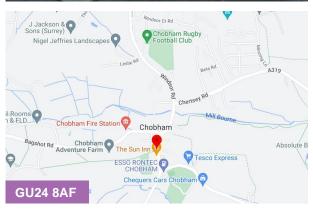

# 61 & 61a High Street

Chobham, Woking, GU24 8AF

Investment, Office, Retail

#### Location

Chobham is a picturesque village in Surrey set adjacent to Chobham Common and boasts a cricket ground, local shops, pubs, restaurants and golf club. This property is set in the heart of Chobham, opposite the beautiful village church. Woking, Bagshot, Camberley, Ascot and Sunningdale are a short drive away. There is easy access to the Junction 3 of the M3 and M25 network.