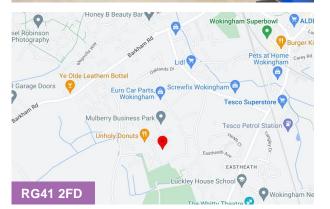

#### Location

Cheney House is located on Oaklands Park off Molly Millar's Lane (the main business location in Wokingham), which links to the A321 to the East and the B3349 to the West. The A321/A322/A329(M) provides access to the M3 Junction 4 (15 miles) and M4 Junction 10 (6 miles). Wokingham railway station is within walking distance.