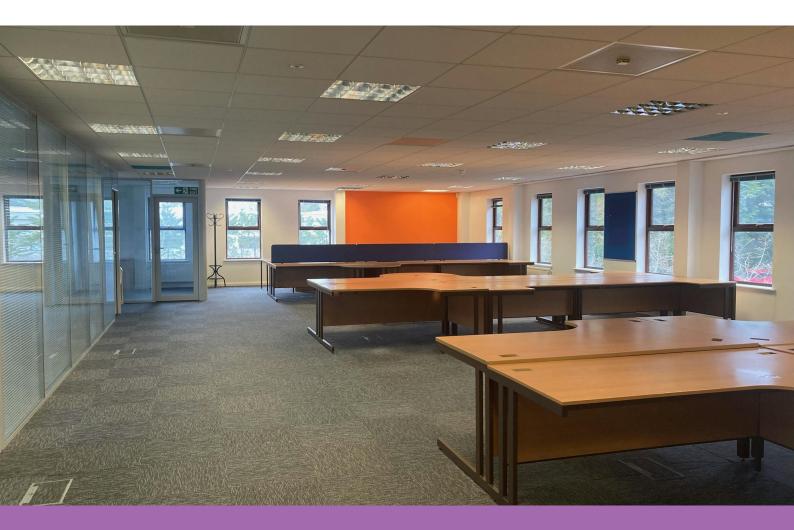

# 1,500 to 2,000 sq ft

(139.35 to 185.81 sq m)

- Ready for occupation
- Useful combination of open plan and partitioned space
- Could be fitted out for lab use
- Male & Female WCs
- Passenger Lift
- Good private parking provision
- 2.4m floor to ceiling height
- Excellent natural light

#### Description

The first floor suite provides fitted offices or potential laboratory space in a well presented brick and tile office building that benefits from a large private car park.