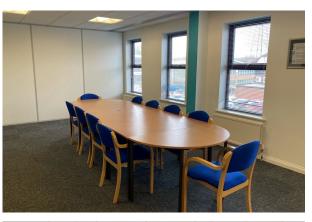

# 1,500 to 2,000 sq ft

(139.35 to 185.81 sq m)

- Ready for occupation
- Useful combination of open plan and partitioned space
- Could be fitted out for lab use
- Male & Female WCs
- Passenger Lift
- Good private parking provision
- 2.4m floor to ceiling height
- Excellent natural light

#### Description

The first floor suite provides fitted offices or potential laboratory space in a well presented brick and tile office building that benefits from a large private car park.