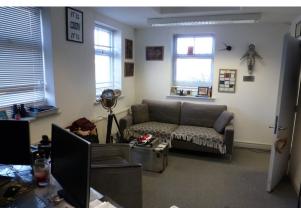

#### Description

The current layout provides a character versatile office. The suite comprises an open plan area which includes a large meeting room, 2 work pods, a small kitchenette and two WC's. Located to the rear of the building is a platform patio and garden area. Three car parking spaces will be allocated.