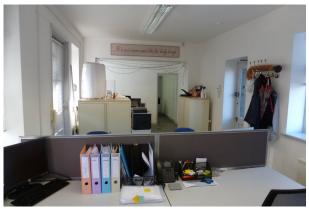

#### Description

The current layout provides a character versatile office. The suite comprises an open plan area which includes a large meeting room, 2 work pods, a small kitchenette and two WC's. Located to the rear of the building is a platform patio and garden area. Three car parking spaces will be allocated.