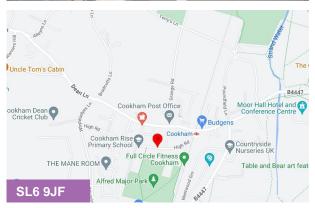

#### Location

Station Court is situated in the heart of Cookham, adjacent to Cookham train station and near to local amenities, including Costa Coffee and banking facilities. Maidenhead & Marlow town centres are approximately 10 minutes drive. The A404M provides access to the motorway network. Heathrow airport is approx. 16 miles drive.