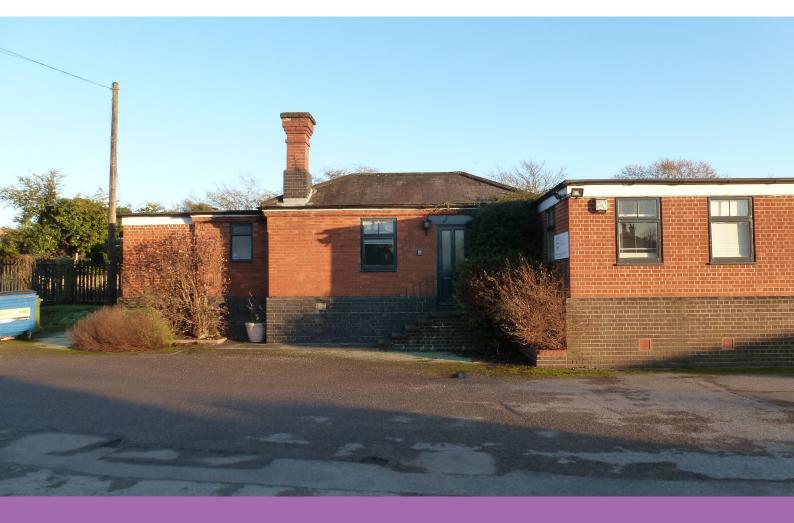

# Suite 1a

Station Court, High Road, Cookham, Maidenhead, SL6 9JF

Office

#### Description

The current layout provides a character versatile office. The suite comprises an open plan area which includes a large meeting room, 2 work pods, a small kitchenette and two WC's. Located to the rear of the building is a platform patio and garden area. Three car parking spaces will be allocated.

#### Location

Station Court is situated in the heart of Cookham, adjacent to Cookham train station and near to local amenities, including Costa Coffee and banking facilities. Maidenhead & Marlow town centres are approximately 10 minutes drive. The A404M provides access to the motorway network. Heathrow airport is approx. 16 miles drive.