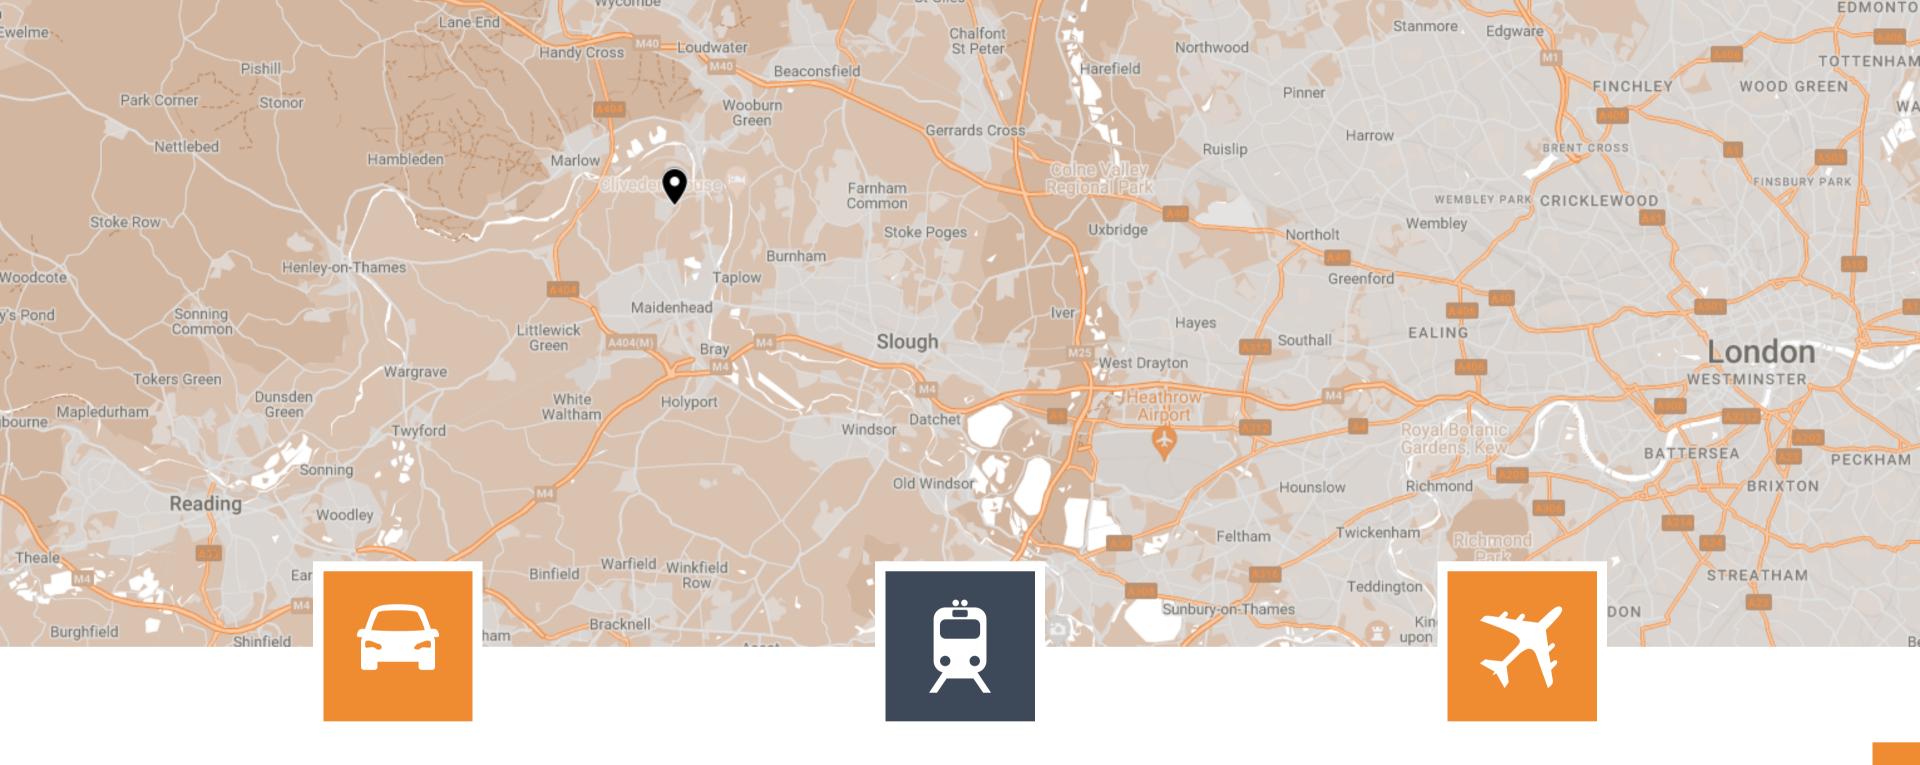

#### **5.3 MILES TO J8/9 OF M4**

Close to Junction 8/9 of the M4 and just 8 miles from Junction 4 of the M40, Cookham is well located to reach the motorway network.

### **NEXT TO STATION**

Cookham railway station has regular connections to Maidenhead and Marlow. Change at Maidenhead for Elizabeth Line services across London.

#### **16 MILES TO HEATHROW AIRPORT**

Worldwide connections within easy reach of Cookham.