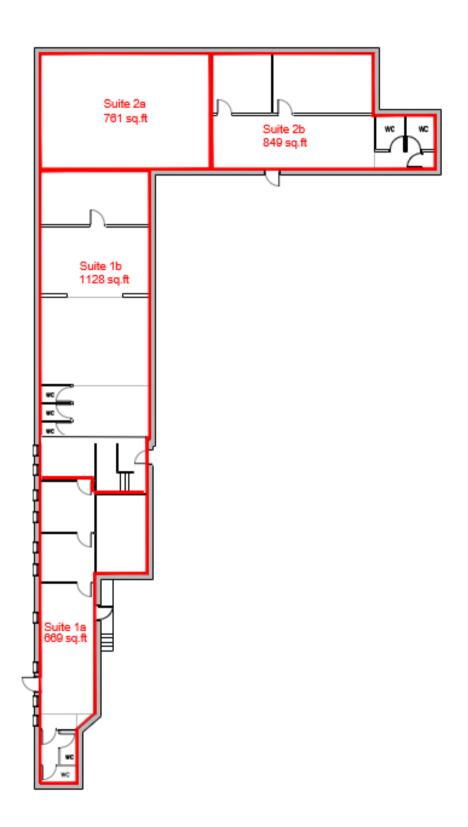

# SUITE 1A 669 SQ FT (62.15 SQ M)

### **SUITE 1A**

The available accommodation on the ground floor totals 669 sq. ft. of modern, flexible office space, with the benefit of an open plan area and private office.

A self contained office suite with access to male and female toilets.

## SPECIFICS

The accommodation offers a high quality specification including the following:

Dedicated male and female WCs

Secure gated entrance to courtyard

Self-contained

3 parking spaces

Private patio and garden area

Small kitchenette

EPC rating D

10