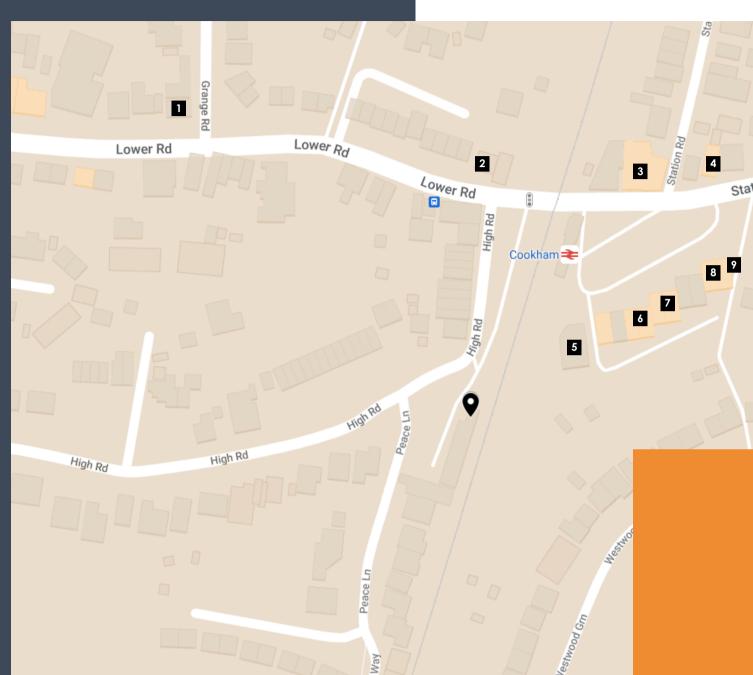

### LOCATION

Station Court sits in the heart of the historic Thames-side village, Cookham. It benefits from being within walking distance to wide a range of amenities, right next door to Cookham train station and 10 minutes to Maidenhead's Elizabeth Line service.

From quick and convenient lunchtime options such as Countrystore, Costa Coffee, Deliciously French and Daisy Love Cookham to restaurants and pubs that include Spice Merchant, The Crown and The White Oak.

There are also a range of hotels close by, from the high end Clivedon House to an affordable room at Moor Hall.

- 1 Post Office
- 2 Costa Coffee
- 3 Countrystore
- 4 Pizza Dreams Café
- 5 Royal Dry Cleaners
- 6 Cookham Barbers
- 7 Cookham Nail Bar
- 8 Vanilla Hairdressing and Beauty Lounge
- 9 Unwind Yoga Studio
- 10 Full Circle Fitness