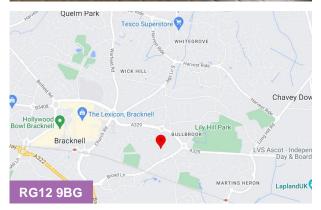

#### Location

The offices are well located on the Ascot side of Bracknell with easy access from the M3 to the South and the M4 to the North. You are a short drive or reasonable walk to either Bracknell or Martins Heron Stations on the London Waterloo to Reading main line. Lily Hill Park, which is home to Bracknell Tennis and Rugby clubs is close by for pleasant lunch time walks. Bracknell town centre benefits from the impressive Lexicon retail development.