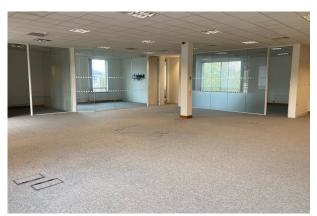

## Description

Fully fitted first floor office suite with a mixture of open plan space and meeting rooms/offices created with full height glazed partitioning. Large well fitted kitchen and break out area. Large passenger lift and male & female WCS all maintained within the service charge. 10 private parking spaces. Full height reception and landscaped outside space.