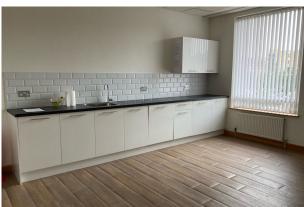

## Description

Fully fitted first floor office suite with a mixture of open plan space and meeting rooms/offices created with full height glazed partitioning. Large well fitted kitchen and break out area. Large passenger lift and male & female WCS all maintained within the service charge. 10 private parking spaces. Full height reception and landscaped outside space.