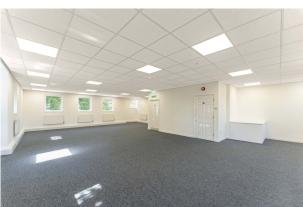

Tanners Yard is a modern, office complex that comprises of refurbished, self-contained, terraced office buildings, conveniently set back from the A30. This ground and first floor office space offers light, airy, open plan space with Kitchenette and WCs. There is the flexibility to partition the space.

There is perimeter trunking and LED lighting

There are 8 private parking spaces adjacent to the building.