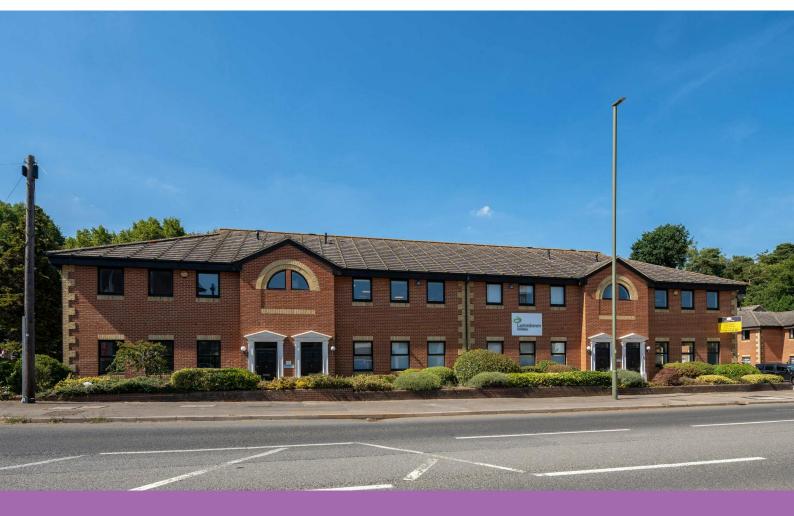

# 1 Tanners Yard

London Road, Bagshot, GU19 5HD

Office

Tanners Yard is a modern, office complex that comprises of refurbished, self-contained, terraced office buildings, conveniently set back from the A30. This ground and first floor office space offers light, airy, open plan space with Kitchenette and WCs. There is the flexibility to partition the space.