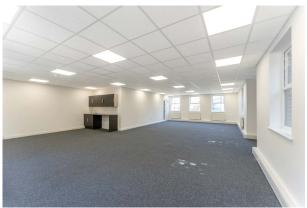

Tanners Yard is a modern, office complex that comprises of refurbished, self-contained, terraced office buildings, conveniently set back from the A30. This ground and first floor office space offers light, airy, open plan space with Kitchenette and WCs. There is the flexibility to partition the space.

There is perimeter trunking and LED lighting

There are 8 private parking spaces adjacent to the building.