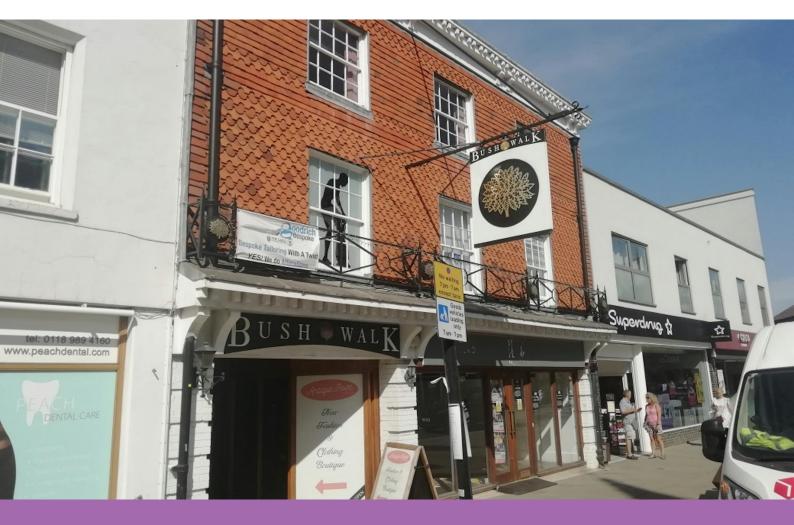

# 10 Bush Walk

Wokingham, RG40 1AT

Office, Retail

TO LET

1,591 sq ft

(147.81 sq m)

- Attractive period building
- Character features
- High Street location
- Split across first and second floor levels

#### Description

This character, period building would be suitable for a range of uses. Split over two floors, the property has a mix of open plan, partitioned office suites, kitchenette and WC facilities. The unit is located close to the brand new Peach Place scheme, let to occupiers including Oliver Bonas, Waterstones, Gail's Bakery, Cook, Mountain Warehouse, Sweaty Betty, Sit & Sip and The Leafy Elephant.

#### Location

This property is located in a prominent position overlooking the busy Market Place. The A329M gives excellent access to the M4 and M3 motorways. Wokingham railway station is on the Reading/London (Waterloo) line and is a short walk away.