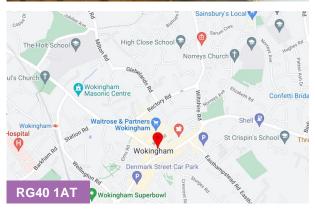

#### Location

This property is located in a prominent position overlooking the busy Market Place. The A329M gives excellent access to the M4 and M3 motorways. Wokingham railway station is on the Reading/London (Waterloo) line and is a short walk away.