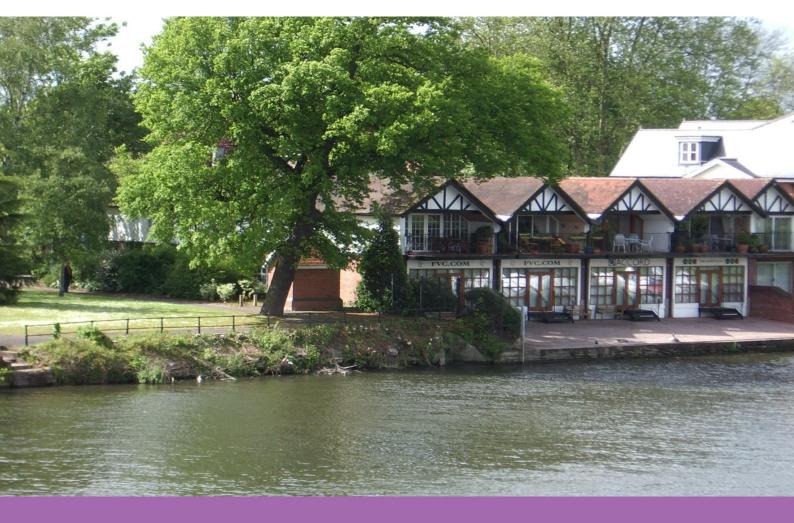

#### Description

Bridgeview House is set in an idyllic location on the River Thames. The offices, which provide a high quality working environment offer open plan accommodation benefiting from a reception area, riverside patio, gas central heating, suspended ceilings, shower and kitchen facilities. The two offices are available together or separately.

#### Location

Bridgeview House is located on Maidenhead riverfront offering magnificent views of the River Thames. Ideally situated, it is only a 5 minute drive or 15 minute walk from Maidenhead town centre. The M4 motorway can be accessed at either Junction 7 or 8 / 9 which in turn leads to the M25 and the national motorway network. The town also benefits from Maidenhead railway station (Crossrail).