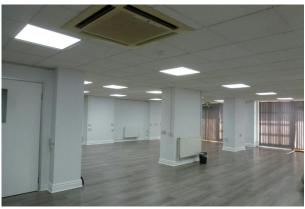

#### Description

Bridgeview House is set in an idyllic location on the River Thames. The offices, which provide a high quality working environment offer open plan accommodation benefiting from a reception area, riverside patio, gas central heating, suspended ceilings, shower and kitchen facilities. The two offices are available together or separately.

#### Accommodation

| Name                | sq ft | sq m   | Availability |
|---------------------|-------|--------|--------------|
| Ground - Office 2-3 | 1,200 | 111.48 | Available    |
| Total               | 1,200 | 111.48 |              |