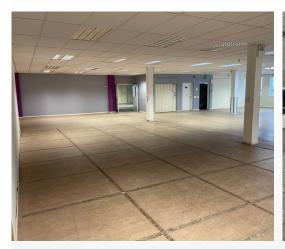

### Description

The property comprises a high-tech style, twostorey, detached unit offering a mix of office and storage/industrial space on the ground floor and office space on the first, with a number of meeting rooms, kitchens and break out areas throughout.

### Accommodation

Ground floor 9,242 Sq.ft 858.61 Sq.m First floor 9,188 Sq.ft 853.59 Sq.m TOTAL 18,430 Sq.ft | 1,712.20 Sq.m

These floor areas are approximate and have been calculated on a gross internal basis.