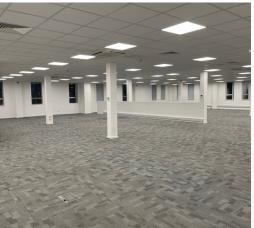

### Description

The property comprises a high-tech style, twostorey, detached unit offering a mix of office and storage/industrial space on the ground floor and office space on the first, with a number of meeting rooms, kitchens and break out areas throughout.

### Accommodation

Ground floor 9,242 Sq.ft 858.61 Sq.m First floor 9,188 Sq.ft 853.59 Sq.m TOTAL 18,430 Sq.ft | 1,712.20 Sq.m

These floor areas are approximate and have been calculated on a gross internal basis.